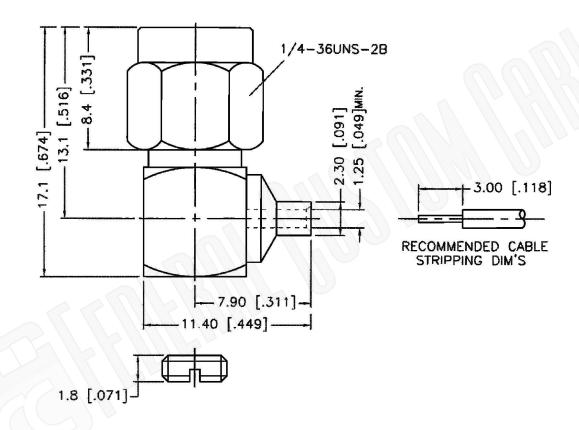

Dimensions
Millimeters | Inches

## Description:

## SMA MALE CONNECTOR RIGHT ANGLE SOLDER FOR RG047, RG047AL, RG047FL CABLES

N/A NOTES:

1. DIMENSIONS ARE IN MILLIMETERS | INCHES

Part Number:

2. UNLESS OTHERWISE SPECIFIED ALL DIMENSIONS ARE NOMINAL
3. SPECIFICATIONS ARE SUBJECT TO CHANGE WITHOUT NOTICE