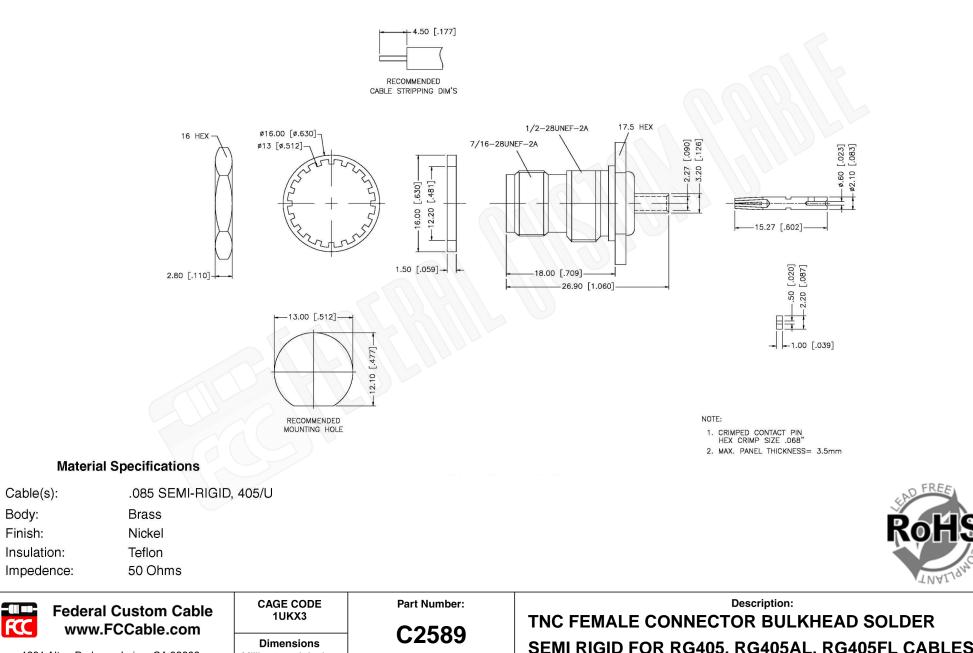

1891 Alton Parkway, Irvine, CA 92606 Phone: (949) 851-3114 | Fax: (949) 852-8136 **Sales@FCCable.com** 

| 2606<br>352-8136 | Millimeters I Inches |     | SEMI RIGID FOR RG405, RG405AL, RG405FL CABLES                                                                 |                                                                                                                                                       |
|------------------|----------------------|-----|---------------------------------------------------------------------------------------------------------------|-------------------------------------------------------------------------------------------------------------------------------------------------------|
|                  | Scale:               | N/A | NOTES:<br>1. DI