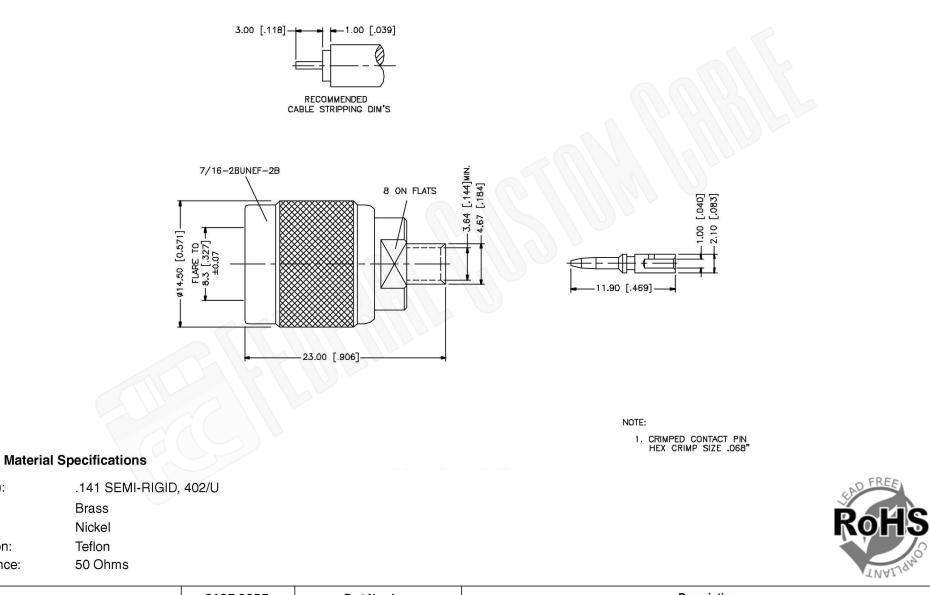

|                                                                                                                 | Federal Custom Cable<br>www.FCCable.com | CAGE CO<br>1UKX3                   |     | Part Number:                                                                                                       | TNC MALE CONNECTOR SOLDER FOR RG402, |                                                                                                                                                        |
|-----------------------------------------------------------------------------------------------------------------|-----------------------------------------|------------------------------------|-----|--------------------------------------------------------------------------------------------------------------------|--------------------------------------|--------------------------------------------------------------------------------------------------------------------------------------------------------|
| 1891 Alton Parkway, Irvine, CA 92606<br>Phone: (949) 851-3114   Fax: (949) 852-8136<br><b>Sales@FCCable.com</b> |                                         | Dimensions<br>Millimeters I Inches |     | 62591                                                                                                              | RG402AL, F                           | RG402FL CABLES                                                                                                                                         |
|                                                                                                                 |                                         | Scale:                             | N/A | NOTES:<br>1. DIMENSIONS ARE IN MILLIMETERS 1 INCHES                                                                |                                      | THIS DRAWING CONTAINS PROPRIETARY INFORMATION THAT BELONGS TO FEDERAL<br>CUSTOM CABLE, LLC. ANY UNAUTHORIZED USE OF THIS DRAWING IS PROHIBITED WITHOUT |
|                                                                                                                 |                                         | Revision:                          |     | 2. UNLESS OTHERWISE SPECIFIED ALL DIMENSIONS ARE NOMINAL<br>3. SPECIFICATIONS ARE SUBJECT TO CHANGE WITHOUT NOTICE |                                      | WTITTEN PERMISSION FROM FEDERAL CUSTOM CABLE.<br>ALL RIGHTS RESERVED.©2016 COPYRIGHT FEDERAL CUSTOM CABLE, LLC.                                        |

Cable(s):

Body:

Finish: Insulation:

Impedence: