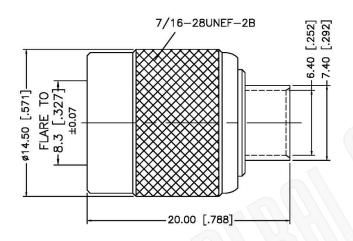

# TNC MALE CONNECTOR SOLDER FOR RG401, RG401AL, RG401FL CABLES

N/A NOTES:

1. DIMENSIONS ARE IN MILLIMETERS | INCHES

2. UNLESS OTHERWISE SPECIFIED ALL DIMENSIONS ARE NOMINAL
3. SPECIFICATIONS ARE SUBJECT TO CHANGE WITHOUT NOTICE

### **Material Specifications**

Cable(s): .250 SEMI-RIGID

Body: Brass
Finish: Nickel
Insulation: Teflon
Impedence: 50 Ohms