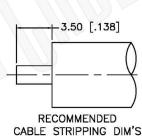

CRIMP NOTES:

1. CONTACT PIN TO SOLDER

### **Material Specifications**

Cable(s): .250 SEMI-RIGID

Body: Brass
Finish: Nickel
Insulation: Teflon
Impedence: 50 Ohms





## Federal Custom Cable www.FCCable.com

1891 Alton Parkway, Irvine, CA 92606 Phone: (949) 851-3114 I Fax: (949) 852-8136 Sales@FCCable.com

| le | CAGE CODE<br>1UKX3   |
|----|----------------------|
|    | Dimensions           |
|    | Millimeters I Inches |

Scale:

Revision:

### GE CODE Part Number: 1UKX3

C2595

#### Description:

# TNC MALE CONNECTOR SOLDER FOR RG401, RG401AL, RG401FL CABLES

N/A NOTES:

1. DIMENSIONS ARE IN MILLIMETERS | INCHES

2. UNLESS OTHERWISE SPECIFIED ALL DIMENSIONS ARE NOMINAL
3. SPECIFICATIONS ARE SUBJECT TO CHANGE WITHOUT NOTICE

THIS DRAWING CONTAINS PROPRIETARY INFORMATION THAT BELONG