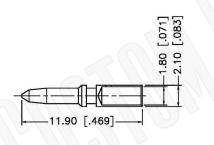

CRIMP NOTES:

1. CONTACT PIN TO SOLDER

### **Material Specifications**

Cable(s): .250 SEMI-RIGID

Body: Brass
Finish: Nickel
Insulation: Teflon
Impedence: 50 Ohms





## Federal Custom Cable www.FCCable.com

1891 Alton Parkway, Irvine, CA 92606 Phone: (949) 851-3114 I Fax: (949) 852-8136 Sales@FCCable.com

| le | CAGE CODE<br>1UKX3   |
|----|----------------------|
|    | Dimensions           |
|    | Millimeters I Inches |

Scale:

Revision:

### GE CODE Part Number: 1UKX3

C2595

#### Description:

# TNC MALE CONNECTOR SOLDER FOR RG401, RG401AL, RG401FL CABLES

N/A NOTES:

1. DIMENSIONS ARE IN MILLIMETERS | INCHES

2. UNLESS OTHERWISE SPECIFIED ALL DIMENSIONS ARE NOMINAL
3. SPECIFICATIONS ARE SUBJECT TO CHANGE WITHOUT NOTICE

THIS DRAWING CONTAINS PROPRIETARY INFORMATION THAT BELO