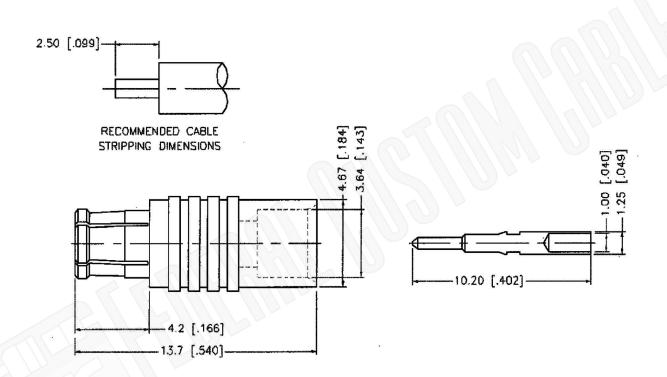

| Federal Custom Cable                                                                                            | CAGE CODE<br>1UKX3                | Part Number: |                         | Description:                                                                                                                                           |  |
|-----------------------------------------------------------------------------------------------------------------|-----------------------------------|--------------|-------------------------|--------------------------------------------------------------------------------------------------------------------------------------------------------|--|
| fcc www.FCCable.com                                                                                             | 10005                             | <b>C2612</b> |                         | CONNECTOR SOLDER FOR RG402,                                                                                                                            |  |
| 1891 Alton Parkway, Irvine, CA 92606<br>Phone: (949) 851-3114 I Fax: (949) 852-8136<br><b>Sales@FCCable.com</b> | Dimensions<br>Millimeters I Inche |              | RG402AL, RG402FL CABLES |                                                                                                                                                        |  |
|                                                                                                                 | Scale: N/                         |              |                         | THIS DRAWING CONTAINS PROPRIETARY INFORMATION THAT BELONGS TO FEDERAL<br>CUSTOM CABLE, LLC. ANY UNAUTHORIZED USE OF THIS DRAWING IS PROHIBITED WITHOUT |  |
|                                                                                                                 | Revision:                         |              |                         | WTITTEN PERMISSION FROM FEDERAL CUSTOM CABLE.<br>ALL RIGHTS RESERVED.©2016 COPYRIGHT FEDERAL CUSTOM CABLE, LLC.                                        |  |