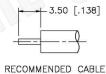

#### **Material Specifications**

Cable(s): .085 SEMI-RIGID, 405/U

Body: Brass

Finish: White Bronze

Insulation: Teflon Impedence: 50 Ohms

1. CONTACT PIN TO SOLDER

| 1 |     |
|---|-----|
|   | FCC |