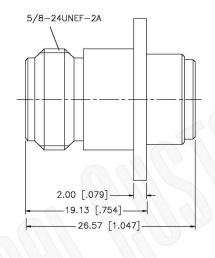

## N FEMALE CONNECTOR PANEL MOUNT SOLDER 4 FOR RG405, RG405AL, RG405FL CABLES

NOTES:

1. DIMENSIONS ARE IN MILLIMETERS | INCHES

2. UNLESS OTHERWISE SPECIFIED ALL DIMENSIONS ARE NOMINAL 3. SPECIFICATIONS ARE SUBJECT TO CHANGE WITHOUT NOTICE