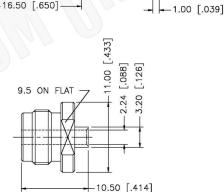

## N FEMALE CONNECTOR PANEL MOUNT SOLDER 4 FOR RG405, RG405AL, RG405FL CABLES

NOTES:

1. DIMENSIONS ARE IN MILLIMETERS | INCHES

2. UNLESS OTHERWISE SPECIFIED ALL DIMENSIONS ARE NOMINAL 3. SPECIFICATIONS ARE SUBJECT TO CHANGE WITHOUT NOTICE