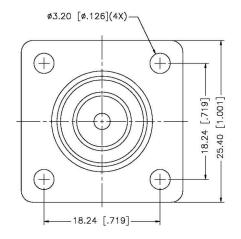

## N FEMALE CONNECTOR PANEL MOUNT SOLDER 4 FOR RG405, RG405AL, RG405FL CABLES

NOTES:

1. DIMENSIONS ARE IN MILLIMETERS | INCHES

2. UNLESS OTHERWISE SPECIFIED ALL DIMENSIONS ARE NOMINAL 3. SPECIFICATIONS ARE SUBJECT TO CHANGE WITHOUT NOTICE