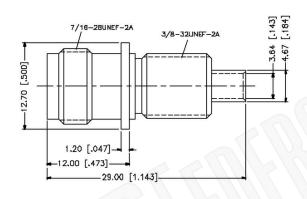

# TNC FEMALE CONNECTOR BULKHEAD FRONT MOUNT SOLDER SEMI RIGID FOR RG402, RG402AL,

NOTES:

RG402FL CAB DETAILS GONTAINS PROPRIETARY INFORMATION THAT BELONGS TO FEDERAL CUSTOM CABLE, LLC. ANY UNAUTHORIZED LISE OF THIS DRAWING IS PROMINED IN THE PROPRIETARY INFORMATION THAT BELONGS TO FEDERAL CUSTOM CABLE, LLC. ANY UNAUTHORIZED LISE OF THIS DRAWING IS PROMINED IN THE PROPRIETARY INFORMATION THAT BELONGS TO FEDERAL CUSTOM CABLE, LLC. ANY UNAUTHORIZED LISE OF THIS DRAWING IS PROMINED IN THE PROPRIETARY INFORMATION THAT BELONGS TO FEDERAL CUSTOM CABLE, LLC. ANY UNAUTHORIZED LISE OF THIS DRAWING IS PROMINED IN THE PROPRIETARY INFORMATION THAT BELONGS TO FEDERAL CUSTOM CABLE, LLC. ANY UNAUTHORIZED LISE OF THIS DRAWING IS PROMINED IN THE PROPRIETARY INFORMATION THAT BELONGS TO FEDERAL CUSTOM CABLE, LLC. ANY UNAUTHORIZED LISE OF THIS DRAWING IS PROMINED IN THE PROPRIETARY INFORMATION THAT BELONGS TO FEDERAL CUSTOM CABLE, LLC. ANY UNAUTHORIZED LISE OF THIS DRAWING IS PROMINED IN THE PROPRIETARY INFORMATION THAT BELONGS TO FEDERAL CUSTOM CABLE, LLC. ANY UNAUTHORIZED LISE OF THIS DRAWING IS PROMINED IN THE PROPRIETARY INFORMATION THAT BELONGS TO FEDERAL CUSTOM CABLE, LLC. ANY UNAUTHORIZED LISE OF THIS DRAWING IS PROMINED IN THE PROPRIETARY INFORMATION THAT BELONGS TO FEDERAL CUSTOM CABLE, LLC. ANY UNAUTHORIZED LISE OF THIS DRAWING IS PROPRIETARY INFORMATION THAT BELONGS TO FEDERAL CUSTOM CABLE, LLC. ANY UNAUTHORIZED LISE OF THIS DRAWING IS PROPRIETARY INFORMATION THAT BELONGS TO FEDERAL CUSTOM CABLE.

### **Material Specifications**

Cable(s): .141 SEMI-RIGID, 402/U

Body: Brass
Finish: Nickel
Insulation: Teflon
Impedence: 50 Ohms