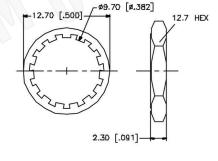

# TNC FEMALE CONNECTOR BULKHEAD FRONT MOUNT SOLDER SEMI RIGID FOR RG402, RG402AL,

NOTES:

RG402FL CAB DETAILS GONTAINS PROPRIETARY INFORMATION THAT BELONGS TO FEDERAL CUSTOM CABLE, LLC. ANY UNAUTHORIZED LISE OF THIS DRAWING IS PROMINED IN THE PROPRIETARY INFORMATION THAT BELONGS TO FEDERAL CUSTOM CABLE, LLC. ANY UNAUTHORIZED LISE OF THIS DRAWING IS PROMINED IN THE PROPRIETARY INFORMATION THAT BELONGS TO FEDERAL CUSTOM CABLE, LLC. ANY UNAUTHORIZED LISE OF THIS DRAWING IS PROMINED IN THE PROPRIETARY INFORMATION THAT BELONGS TO FEDERAL CUSTOM CABLE, LLC. ANY UNAUTHORIZED LISE OF THIS DRAWING IS PROMINED IN THE PROPRIETARY INFORMATION THAT BELONGS TO FEDERAL CUSTOM CABLE, LLC. ANY UNAUTHORIZED LISE OF THIS DRAWING IS PROMINED IN THE PROPRIETARY INFORMATION THAT BELONGS TO FEDERAL CUSTOM CABLE, LLC. ANY UNAUTHORIZED LISE OF THIS DRAWING IS PROMINED IN THE PROPRIETARY INFORMATION THAT BELONGS TO FEDERAL CUSTOM CABLE, LLC. ANY UNAUTHORIZED LISE OF THIS DRAWING IS PROMINED IN THE PROPRIETARY INFORMATION THAT BELONGS TO FEDERAL CUSTOM CABLE, LLC. ANY UNAUTHORIZED LISE OF THIS DRAWING IS PROMINED IN THE PROPRIETARY INFORMATION THAT BELONGS TO FEDERAL CUSTOM CABLE, LLC. ANY UNAUTHORIZED LISE OF THIS DRAWING IS PROMINED IN THE PROPRIETARY INFORMATION THAT BELONGS TO FEDERAL CUSTOM CABLE, LLC. ANY UNAUTHORIZED LISE OF THIS DRAWING IS PROPRIETARY INFORMATION THAT BELONGS TO FEDERAL CUSTOM CABLE, LLC. ANY UNAUTHORIZED LISE OF THIS DRAWING IS PROPRIETARY INFORMATION THAT BELONGS TO FEDERAL CUSTOM CABLE.