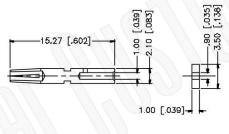

# TNC FEMALE CONNECTOR BULKHEAD FRONT MOUNT SOLDER SEMI RIGID FOR RG402, RG402AL,

NOTES:

RG402FL CAB DETAILS GONTAINS PROPRIETARY INFORMATION THAT BELONGS TO FEDERAL CUSTOM CABLE, LLC. ANY UNAUTHORIZED LISE OF THIS DRAWING IS PROMINED IN THE PROPRIETARY INFORMATION THAT BELONGS TO FEDERAL CUSTOM CABLE, LLC. ANY UNAUTHORIZED LISE OF THIS DRAWING IS PROMINED IN THE PROPRIETARY INFORMATION THAT BELONGS TO FEDERAL CUSTOM CABLE, LLC. ANY UNAUTHORIZED LISE OF THIS DRAWING IS PROMINED IN THE PROPRIETARY INFORMATION THAT BELONGS TO FEDERAL CUSTOM CABLE, LLC. ANY UNAUTHORIZED LISE OF THIS DRAWING IS PROMINED IN THE PROPRIETARY INFORMATION THAT BELONGS TO FEDERAL CUSTOM CABLE, LLC. ANY UNAUTHORIZED LISE OF THIS DRAWING IS PROMINED IN THE PROPRIETARY INFORMATION THAT BELONGS TO FEDERAL CUSTOM CABLE, LLC. ANY UNAUTHORIZED LISE OF THIS DRAWING IS PROMINED IN THE PROPRIETARY INFORMATION THAT BELONGS TO FEDERAL CUSTOM CABLE, LLC. ANY UNAUTHORIZED LISE OF THIS DRAWING IS PROMINED IN THE PROPRIETARY INFORMATION THAT BELONGS TO FEDERAL CUSTOM CABLE, LLC. ANY UNAUTHORIZED LISE OF THIS DRAWING IS PROMINED IN THE PROPRIETARY INFORMATION THAT BELONGS TO FEDERAL CUSTOM CABLE, LLC. ANY UNAUTHORIZED LISE OF THIS DRAWING IS PROMINED IN THE PROPRIETARY INFORMATION THAT BELONGS TO FEDERAL CUSTOM CABLE, LLC. ANY UNAUTHORIZED LISE OF THIS DRAWING IS PROPRIETARY INFORMATION THAT BELONGS TO FEDERAL CUSTOM CABLE, LLC. ANY UNAUTHORIZED LISE OF THIS DRAWING IS PROPRIETARY INFORMATION THAT BELONGS TO FEDERAL CUSTOM CABLE.