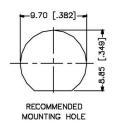

# TNC FEMALE CONNECTOR BULKHEAD FRONT MOUNT SOLDER SEMI RIGID FOR RG402, RG402AL,

NOTES:

RG402FL CAB DETAILS GONTAINS PROPRIETARY INFORMATION THAT BELONGS TO FEDERAL CUSTOM CABLE, LLC. ANY UNAUTHORIZED LISE OF THIS DRAWING IS PROMINED IN THE PROPRIETARY INFORMATION THAT BELONGS TO FEDERAL CUSTOM CABLE, LLC. ANY UNAUTHORIZED LISE OF THIS DRAWING IS PROMINED IN THE PROPRIETARY INFORMATION THAT BELONGS TO FEDERAL CUSTOM CABLE, LLC. ANY UNAUTHORIZED LISE OF THIS DRAWING IS PROMINED IN THE PROPRIETARY INFORMATION THAT BELONGS TO FEDERAL CUSTOM CABLE, LLC. ANY UNAUTHORIZED LISE OF THIS DRAWING IS PROMINED IN THE PROPRIETARY INFORMATION THAT BELONGS TO FEDERAL CUSTOM CABLE, LLC. ANY UNAUTHORIZED LISE OF THIS DRAWING IS PROMINED IN THE PROPRIETARY INFORMATION THAT BELONGS TO FEDERAL CUSTOM CABLE, LLC. ANY UNAUTHORIZED LISE OF THIS DRAWING IS PROMINED IN THE PROPRIETARY INFORMATION THAT BELONGS TO FEDERAL CUSTOM CABLE, LLC. ANY UNAUTHORIZED LISE OF THIS DRAWING IS PROMINED IN THE PROPRIETARY INFORMATION THAT BELONGS TO FEDERAL CUSTOM CABLE, LLC. ANY UNAUTHORIZED LISE OF THIS DRAWING IS PROMINED IN THE PROPRIETARY INFORMATION THAT BELONGS TO FEDERAL CUSTOM CABLE, LLC. ANY UNAUTHORIZED LISE OF THIS DRAWING IS PROMINED IN THE PROPRIETARY INFORMATION THAT BELONGS TO FEDERAL CUSTOM CABLE, LLC. ANY UNAUTHORIZED LISE OF THIS DRAWING IS PROPRIETARY INFORMATION THAT BELONGS TO FEDERAL CUSTOM CABLE, LLC. ANY UNAUTHORIZED LISE OF THIS DRAWING IS PROPRIETARY INFORMATION THAT BELONGS TO FEDERAL CUSTOM CABLE.