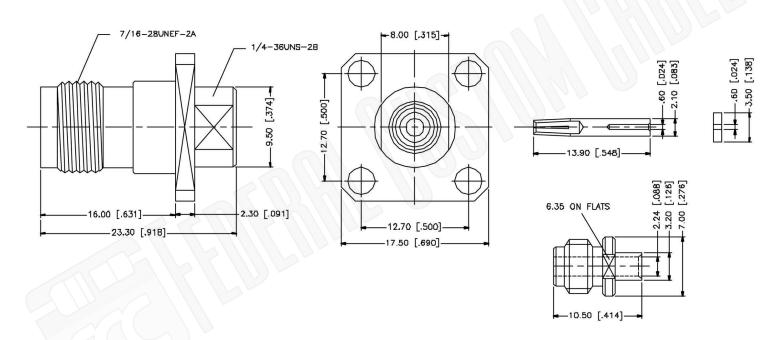

### Part Number:

C2633

#### Description:

TNC FEMALE CONNECTOR PANEL MOUNT SOLDER FOR RG405, RG405AL, RG405FL CABLES

#### N/A NOTES:

1. DIMENSIONS ARE IN MILLIMETERS | INCHES

2. UNLESS OTHERWISE SPECIFIED ALL DIMENSIONS ARE NOMINAL
3. SPECIFICATIONS ARE SUBJECT TO CHANGE WITHOUT NOTICE

THIS DRAWING CONTAINS PROPRIETARY INFORMATION THAT BELONGS TO FEDERAL CUSTOM CABLE, LLC. ANY UNAUTHORIZED USE OF THIS DRAWING IS PROHIBITED WITHOUT WTITTEN PERMISSION FROM FEDERAL CUSTOM CABLE.
ALL RIGHTS RESERVED. © 2016 COPYRIGHT FEDERAL CUSTOM CABLE, LLC.