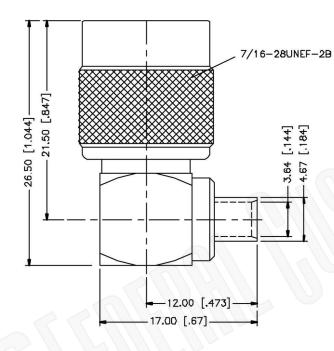

## TNC MALE CONNECTOR RIGHT ANGLE SOLDER FOR RG402, RG402AL, RG402FL CABLES

#### NOTES:

1. DIMENSIONS ARE IN MILLIMETERS | INCHES

2. UNLESS OTHERWISE SPECIFIED ALL DIMENSIONS ARE NOMINAL
3. SPECIFICATIONS ARE SUBJECT TO CHANGE WITHOUT NOTICE

THIS DRAWING CONTAINS PROPRIETARY INFORMATION THAT BELONGS TO FEDERAL CUSTOM CABLE, LLC. ANY UNAUTHORIZED USE OF THIS DRAWING IS PROHIBITED WITHOUT WTITTEN PERMISSION FROM FEDERAL CUSTOM CABLE.
ALL RIGHTS RESERVED. © 2016 COPYRIGHT FEDERAL CUSTOM CABLE, LLC.