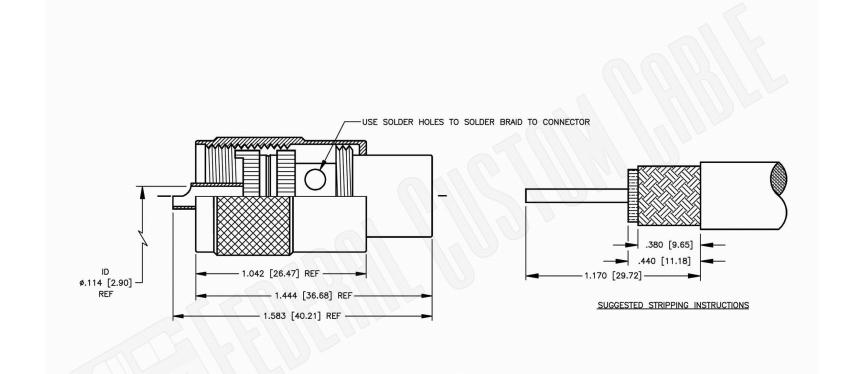

|                                                                                                                 | Federal Custom Cable | CAGE CODE                          | Part Number:                                                               |                                                                                | Description:                                                                                                                                                                                                                                                                                                                                                                                                                                                                                                                                                                                                                                                                                                                                                                                                                                                                                                                                                                                                                                                                                                                                                                                                                                                                                                                                                                                                                                                                                                                                                                                                                                                                                                                                                                                                                                                                                                                                                                                                                                                                                                                   |
|-----------------------------------------------------------------------------------------------------------------|----------------------|------------------------------------|----------------------------------------------------------------------------|--------------------------------------------------------------------------------|--------------------------------------------------------------------------------------------------------------------------------------------------------------------------------------------------------------------------------------------------------------------------------------------------------------------------------------------------------------------------------------------------------------------------------------------------------------------------------------------------------------------------------------------------------------------------------------------------------------------------------------------------------------------------------------------------------------------------------------------------------------------------------------------------------------------------------------------------------------------------------------------------------------------------------------------------------------------------------------------------------------------------------------------------------------------------------------------------------------------------------------------------------------------------------------------------------------------------------------------------------------------------------------------------------------------------------------------------------------------------------------------------------------------------------------------------------------------------------------------------------------------------------------------------------------------------------------------------------------------------------------------------------------------------------------------------------------------------------------------------------------------------------------------------------------------------------------------------------------------------------------------------------------------------------------------------------------------------------------------------------------------------------------------------------------------------------------------------------------------------------|
| www.FCCable.com                                                                                                 |                      | 1UKX3                              | C2637                                                                      | UHF MALE CONNECTOR SOLDER PLUG<br>CONNECTOR-PL-259 TYPE FOR RG55, RG58, RG142, |                                                                                                                                                                                                                                                                                                                                                                                                                                                                                                                                                                                                                                                                                                                                                                                                                                                                                                                                                                                                                                                                                                                                                                                                                                                                                                                                                                                                                                                                                                                                                                                                                                                                                                                                                                                                                                                                                                                                                                                                                                                                                                                                |
| 1891 Alton Parkway, Irvine, CA 92606<br>Phone: (949) 851-3114 I Fax: (949) 852-8136<br><b>Sales@FCCable.com</b> |                      | Dimensions<br>Millimeters I Inches | 62037                                                                      |                                                                                |                                                                                                                                                                                                                                                                                                                                                                                                                                                                                                                                                                                                                                                                                                                                                                                                                                                                                                                                                                                                                                                                                                                                                                                                                                                                                                                                                                                                                                                                                                                                                                                                                                                                                                                                                                                                                                                                                                                                                                                                                                                                                                                                |
|                                                                                                                 |                      | Scale: N/A                         | NOTES:<br>1. DIMENSIONS ARE IN MILLIMETERS   II                            | RG223, RG                                                                      | 400 provided and the second states of the second st |
|                                                                                                                 |                      | Revision:                          | 2. UNLESS OTHERWISE SPECIFIED ALL D<br>3. SPECIFICATIONS ARE SUBJECT TO CH |                                                                                | WTITTEN PERMISSION FROM FEDERAL CUSTOM CABLE.<br>ALL RIGHTS RESERVED.©2016 COPYRIGHT FEDERAL CUSTOM CABLE, LLC.                                                                                                                                                                                                                                                                                                                                                                                                                                                                                                                                                                                                                                                                                                                                                                                                                                                                                                                                                                                                                                                                                                                                                                                                                                                                                                                                                                                                                                                                                                                                                                                                                                                                                                                                                                                                                                                                                                                                                                                                                |