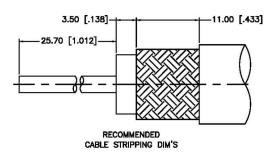

| CAGE CODE<br>1UKX3 | Part Number:                           | UHF MALE CONNECTOR SOLDER PLUG |                                        |                                                                  |
|--------------------|----------------------------------------|--------------------------------|----------------------------------------|------------------------------------------------------------------|
| 1                  | <b>Dimensions</b><br>limeters I Inches | C2638                          | CONNECTOR-PL-259 TYPE FOR RG217 CABLES |                                                                  |
| Sca                | ile: N/A                               | NOTES:                         | NOUES                                  | THIS DRAWING CONTAINS PROPRIETARY INFORMATION THAT BELONGS TO FE |

1. DIMENSIONS ARE IN MILLIMETERS | INCHES

3. SPECIFICATIONS ARE SUBJECT TO CHANGE WITHOUT NOTICE

THIS DRAWING CONTAINS PROPRIETARY INFORMATION THAT BELONGS TO FEDERAL CUSTOM CABLE, LLC. ANY UNAUTHORIZED USE OF THIS DRAWING IS PROHIBITED WITHOUT 2. UNLESS OTHERWISE SPECIFIED ALL DIMENSIONS ARE NOMINAL WTITTEN PERMISSION FROM FEDERAL CUSTOM CABLE. ALL RIGHTS RESERVED. © 2016 COPYRIGHT FEDERAL CUSTOM CABLE, LLC.