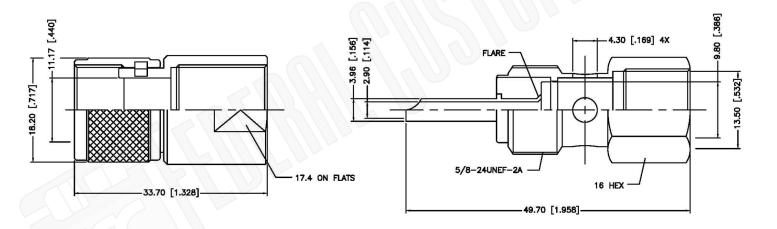

| CAGE CODE<br>1UKX3 | Part Number:                           | UHF MALE CONNECTOR SOLDER PLUG |                                        |                                                                  |
|--------------------|----------------------------------------|--------------------------------|----------------------------------------|------------------------------------------------------------------|
| 1                  | <b>Dimensions</b><br>limeters I Inches | C2638                          | CONNECTOR-PL-259 TYPE FOR RG217 CABLES |                                                                  |
| Sca                | ile: N/A                               | NOTES:                         | NOUES                                  | THIS DRAWING CONTAINS PROPRIETARY INFORMATION THAT BELONGS TO FE |

1. DIMENSIONS ARE IN MILLIMETERS | INCHES

3. SPECIFICATIONS ARE SUBJECT TO CHANGE WITHOUT NOTICE

THIS DRAWING CONTAINS PROPRIETARY INFORMATION THAT BELONGS TO FEDERAL CUSTOM CABLE, LLC. ANY UNAUTHORIZED USE OF THIS DRAWING IS PROHIBITED WITHOUT 2. UNLESS OTHERWISE SPECIFIED ALL DIMENSIONS ARE NOMINAL WTITTEN PERMISSION FROM FEDERAL CUSTOM CABLE. ALL RIGHTS RESERVED. © 2016 COPYRIGHT FEDERAL CUSTOM CABLE, LLC.

## **Material Specifications**

N/A Cable(s): Body: Brass Finish: Silver Insulation: Teflon Impedence: 50 Ohms