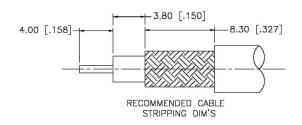

#### NOTE:

- 1.CRIMPED FERRULE HEX CRIMP SIZE .213"
- 2.CRIMPED CONTACT PIN HEX CRIMP SIZE .068"

## **Material Specifications**

Cable(s): RG55,142,223,400

Body: Brass
Finish: Nickel
Insulation: Teflon
Impedence: 50 Ohms

## BNC REVERSE POLARITY MALE CONNECTOR CRIMP FOR RG55, RG142, RG223, RG400 CABLES

N/A NOTES:

1. DIMENSIONS ARE IN MILLIMETERS | INCHES

2. UNLESS OTHERWISE SPECIFIED ALL DIMENSIONS ARE NOMINAL 3. SPECIFICATIONS ARE SUBJECT TO CHANGE WITHOUT NOTICE