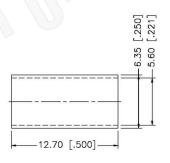

## BNC REVERSE POLARITY MALE CONNECTOR CRIMP FOR RG55, RG142, RG223, RG400 CABLES

N/A NOTES:

1. DIMENSIONS ARE IN MILLIMETERS | INCHES

2. UNLESS OTHERWISE SPECIFIED ALL DIMENSIONS ARE NOMINAL 3. SPECIFICATIONS ARE SUBJECT TO CHANGE WITHOUT NOTICE