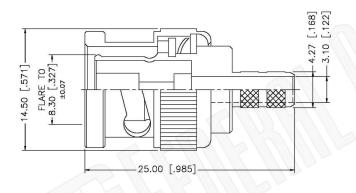

### Part Number:

C3010RP

## BNC REVERSE POLARITY MALE CONNECTOR CRIMP FOR RG55, RG142, RG223, RG400 CABLES

N/A NOTES:

1. DIMENSIONS ARE IN MILLIMETERS | INCHES

2. UNLESS OTHERWISE SPECIFIED ALL DIMENSIONS ARE NOMINAL 3. SPECIFICATIONS ARE SUBJECT TO CHANGE WITHOUT NOTICE

## **Material Specifications**

Cable(s): RG55,142,223,400

Body: Brass
Finish: Nickel
Insulation: Teflon
Impedence: 50 Ohms