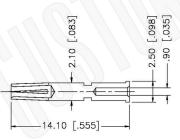

#### NOTE:

- 1.CRIMPED FERRULE HEX CRIMP SIZE .213"
- 2.CRIMPED CONTACT PIN HEX CRIMP SIZE .068"

## BNC REVERSE POLARITY MALE CONNECTOR CRIMP FOR RG55, RG142, RG223, RG400 CABLES

N/A NOTES:

1. DIMENSIONS ARE IN MILLIMETERS | INCHES

2. UNLESS OTHERWISE SPECIFIED ALL DIMENSIONS ARE NOMINAL 3. SPECIFICATIONS ARE SUBJECT TO CHANGE WITHOUT NOTICE