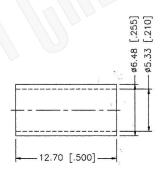

#### NOTE:

- 1. CRIMPED FERRULE HEX CRIMP SIZE .213"
- 2. CRIMPED CONTACT PIN HEX CRIMP SIZE .068"