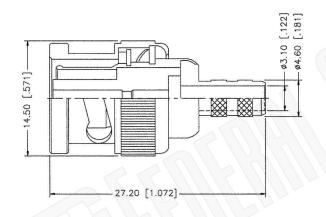

# Dimensions Millimeters I Inches

Scale: N/A
Revision:

CAGE CODE

1UKX3

### Part Number:

C3011RP

#### Description:

BNC REVERSE POLARITY MALE CONNECTOR CRIMP FOR RG58, RG141, RG303, LMR195, B7806A CABLES

NOTES:

1. DIMENSIONS ARE IN MILLIMETERS | INCHES

2. UNLESS OTHERWISE SPECIFIED ALL DIMENSIONS ARE NOMINAL
3. SPECIFICATIONS ARE SUBJECT TO CHANGE WITHOUT NOTICE