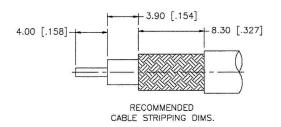

#### NOTE:

- 1. CRIMPED FERRULE HEX CRIMP SIZE .213"
- 2. CRIMPED CONTACT PIN HEX CRIMP SIZE .068"

## **Material Specifications**

Cable(s): RG58,58A,58C,141,303,LMR195,B7806A

Body: Brass
Finish: Nickel
Insulation: Teflon
Impedence: 50 Ohms

#### Description:

BNC REVERSE POLARITY MALE CONNECTOR CRIMP FOR RG58, RG141, RG303, LMR195, B7806A CABLES

NOTES:

1. DIMENSIONS ARE IN MILLIMETERS | INCHES

2. UNLESS OTHERWISE SPECIFIED ALL DIMENSIONS ARE NOMINAL
3. SPECIFICATIONS ARE SUBJECT TO CHANGE WITHOUT NOTICE