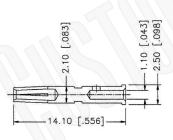

#### NOTE:

- 1. CRIMPED FERRULE HEX CRIMP SIZE .213"
- 2. CRIMPED CONTACT PIN HEX CRIMP SIZE .068"