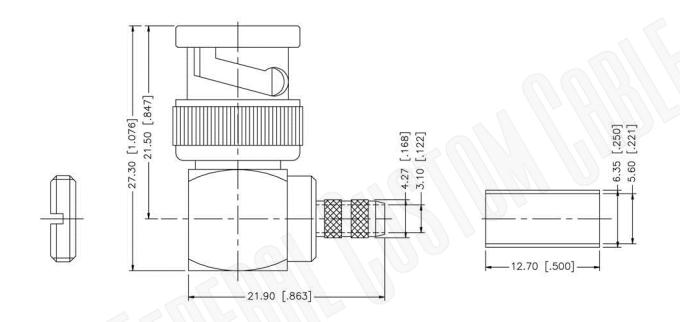

#### **Material Specifications**

Cable(s): RG58,58A,58C,141,303,LMR195,B7806A

Finish: Nickel Insulation: Delrin Impedance: 50 Ohms

## **Dimensions** Millimeters I Inches

CAGE CODE

1UKX3

Scale: N/A
Revision:

### Part Number:

C3016RP

# BNC REVERSE POLARITY MALE CONNECTOR RIGHT ANGLE CRIMP FOR RG55, RG142, RG223, RG400

NOTES: CABLES

I. DIMENSIONS ARE IN MILLIMETERS I INCHES
 UNLESS OTHERWISE SPECIFIED ALL DIMENSIONS ARE NOMINAL
 SPECIFICATIONS ARE SUBJECT TO CHANGE WITHOUT NOTICE