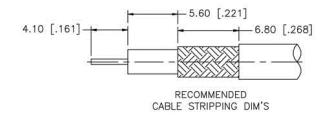

#### **Material Specifications**

Cable(s): RG58,58A,58C,141,303,LMR195,B7806A

Finish: Nickel Insulation: Delrin Impedance: 50 Ohms

# BNC REVERSE POLARITY MALE CONNECTOR RIGHT ANGLE CRIMP FOR RG55, RG142, RG223, RG400

NOTES: CABLES

I. DIMENSIONS ARE IN MILLIMETERS I INCHES
 UNLESS OTHERWISE SPECIFIED ALL DIMENSIONS ARE NOMINAL
 SPECIFICATIONS ARE SUBJECT TO CHANGE WITHOUT NOTICE