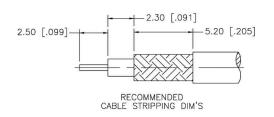

## **Material Specifications**

Cable(s): RG174, 188A, 316, B7805A

Body: Brass Gold Finish: Insulation: Teflon Impedence: 50 Ohms

# SMA REVERSE POLARITY FEMALE CONNECTOR **CRIMP FOR RG174, RG188, RG316, B7805A CABLES**

NOTES:

N/A

1. DIMENSIONS ARE IN MILLIMETERS | INCHES

2. UNLESS OTHERWISE SPECIFIED ALL DIMENSIONS ARE NOMINAL 3. SPECIFICATIONS ARE SUBJECT TO CHANGE WITHOUT NOTICE