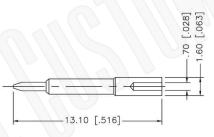

1. CRIMPED FERRULE HEX CRIMP SIZE .128"

# SMA REVERSE POLARITY FEMALE CONNECTOR **CRIMP FOR RG174, RG188, RG316, B7805A CABLES**

NOTES:

N/A

1. DIMENSIONS ARE IN MILLIMETERS | INCHES

2. UNLESS OTHERWISE SPECIFIED ALL DIMENSIONS ARE NOMINAL 3. SPECIFICATIONS ARE SUBJECT TO CHANGE WITHOUT NOTICE