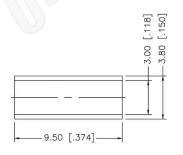

# SMA REVERSE POLARITY FEMALE CONNECTOR **CRIMP FOR RG174, RG188, RG316, B7805A CABLES**

NOTES:

N/A

1. DIMENSIONS ARE IN MILLIMETERS | INCHES

2. UNLESS OTHERWISE SPECIFIED ALL DIMENSIONS ARE NOMINAL 3. SPECIFICATIONS ARE SUBJECT TO CHANGE WITHOUT NOTICE