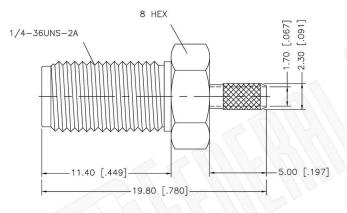

# SMA REVERSE POLARITY FEMALE CONNECTOR **CRIMP FOR RG174, RG188, RG316, B7805A CABLES**

NOTES:

N/A

1. DIMENSIONS ARE IN MILLIMETERS | INCHES

2. UNLESS OTHERWISE SPECIFIED ALL DIMENSIONS ARE NOMINAL 3. SPECIFICATIONS ARE SUBJECT TO CHANGE WITHOUT NOTICE