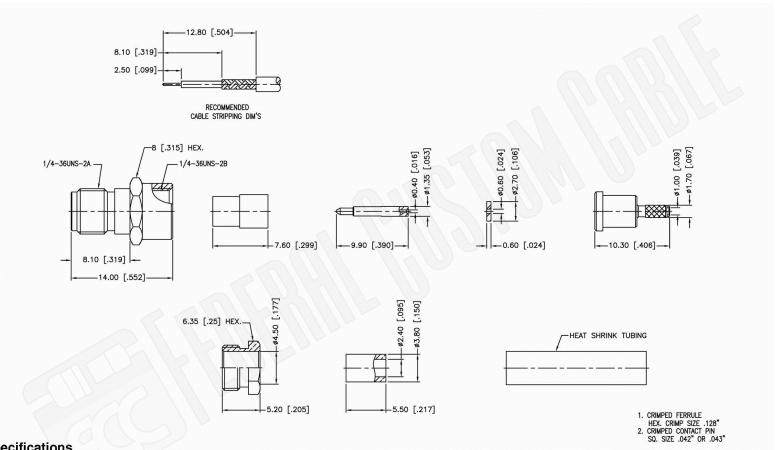

# SMA REVERSE POLARITY FEMALE CONNECTOR **CRIMP FOR RG178, RG196 CABLES**

#### NOTES: N/A

1. DIMENSIONS ARE IN MILLIMETERS | INCHES

2. UNLESS OTHERWISE SPECIFIED ALL DIMENSIONS ARE NOMINAL 3. SPECIFICATIONS ARE SUBJECT TO CHANGE WITHOUT NOTICE

THIS DRAWING CONTAINS PROPRIETARY INFORMATION THAT BELONGS TO FEDERAL CUSTOM CABLE, LLC. ANY UNAUTHORIZED USE OF THIS DRAWING IS PROHIBITED WITHOUT WTITTEN PERMISSION FROM FEDERAL CUSTOM CABLE. ALL RIGHTS RESERVED. © 2016 COPYRIGHT FEDERAL CUSTOM CABLE, LLC.