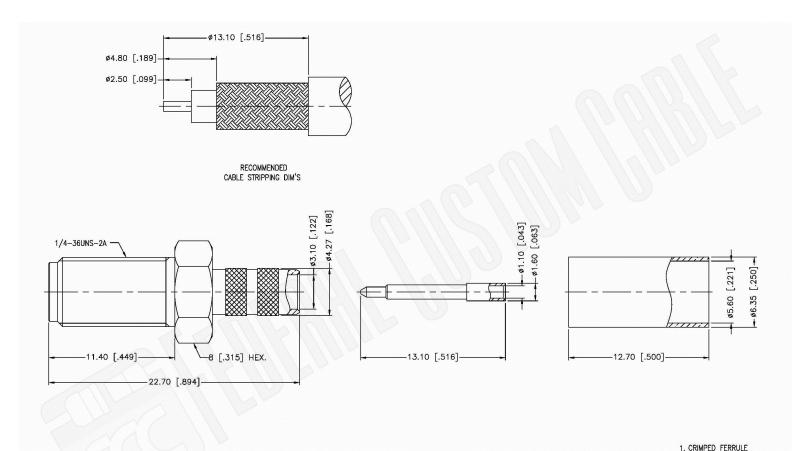

# **Material Specifications**

Cable(s): RG55,142,223,400

Body: Brass Finish: Gold Insulation: Teflon 50 Ohms Impedence:

#### CAGE CODE 1UKX3

**Dimensions** Millimeters I Inches

### **Part Number:**

C3022RP

#### **Description:**

SMA REVERSE POLARITY FEMALE CONNECTOR CRIMP FOR RG55, RG142, RG223, RG400 CABLES

NOTES: N/A

1. DIMENSIONS ARE IN MILLIMETERS | INCHES

2. UNLESS OTHERWISE SPECIFIED ALL DIMENSIONS ARE NOMINAL 3. SPECIFICATIONS ARE SUBJECT TO CHANGE WITHOUT NOTICE