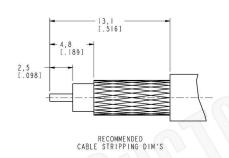

## Description:

SMA REVERSE POLARITY FEMALE CONNECTOR CRIMP FOR RG58, RG141, RG303, LMR195, B7806A

NOTES: CABLES

I. DIMENSIONS ARE IN MILLIMETERS I INCHES
 UNLESS OTHERWISE SPECIFIED ALL DIMENSIONS ARE NOMINAL
 SPECIFICATIONS ARE SUBJECT TO CHANGE WITHOUT NOTICE