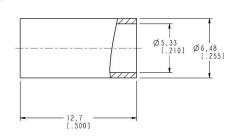

Ø1,6 [.063]

> -Ø1,1 [.043]





## **Material Specifications**

Cable(s): RG58,58A,58C,141,303,LMR195,B7806A

Body: Brass
Finish: Gold
Insulation: Teflon
Impedence: 50 Ohms





## Federal Custom Cable www.FCCable.com

1891 Alton Parkway, Irvine, CA 92606 Phone: (949) 851-3114 I Fax: (949) 852-8136 Sales@FCCable.com

| able |  |
|------|--|
| om   |  |
|      |  |

Dimensions
Millimeters I Inches

Scale: N/A

Revision:

CAGE CODE

1UKX3

## Part Number:

C3024RP

## Description:

SMA REVERSE POLARITY FEMALE CONNECTOR CRIMP FOR RG58, RG141, RG303, LMR195, B7806A

NOTES: CABLES

I. DIMENSIONS ARE IN MILLIMETERS I INCHES
 UNLESS OTHERWISE SPECIFIED ALL DIMENSIONS ARE NOMINAL
 SPECIFICATIONS ARE SUBJECT TO CHANGE WITHOUT NOTICE

THIS DRAWING CONTAINS PROPRIETARY INFORMATION THAT BELONGS TO FEDERAL CUSTOM CABLE, LLC. ANY UN