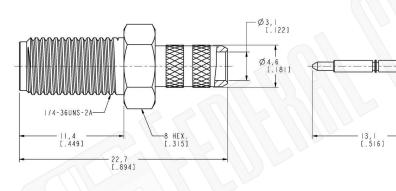

## Part Number:

C3024RP

## Description:

SMA REVERSE POLARITY FEMALE CONNECTOR CRIMP FOR RG58, RG141, RG303, LMR195, B7806A

NOTES: CABLES

I. DIMENSIONS ARE IN MILLIMETERS I INCHES
 UNLESS OTHERWISE SPECIFIED ALL DIMENSIONS ARE NOMINAL
 SPECIFICATIONS ARE SUBJECT TO CHANGE WITHOUT NOTICE

## **Material Specifications**

Cable(s): RG58,58A,58C,141,303,LMR195,B7806A

Body: Brass
Finish: Gold
Insulation: Teflon
Impedence: 50 Ohms