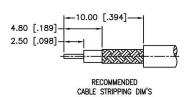

## **Material Specifications**

Cable(s): RG174, 188A, 316, B7805A

Body: Brass Gold Finish: Insulation: Teflon Impedence: 50 Ohms

1891 Alton Parkway, Irvine, CA 92606 Phone: (949) 851-3114 | Fax: (949) 852-8136 Sales@FCCable.com