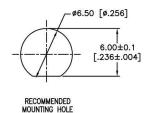

- 1. CRIMPED FERRULE HEX CRIMP SIZE .128"
- 2. CONTACT PIN TO SOLDER
- 3. MAX. PANEL THICKNESS=3.2mm