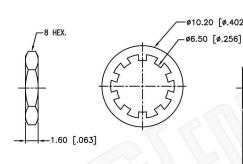

- 1. CRIMPED FERRULE HEX CRIMP SIZE .128"
- 2. CONTACT PIN TO SOLDER
- 3. MAX. PANEL THICKNESS=3.2mm

# SMA FEMALE CONNECTOR BULKHEAD REVERSE POLARITY CRIMP FOR RG174, RG188, RG316,

B7805A CABILS SWING CONTAINS PROPRIETARY INFORMATION THAT BELONGS TO FEDERAL CUSTOM CABLE I I C ANY INVALIDATION CONTAINS PROPRIETARY INFORMATION THAT BELONGS TO FEDERAL CUSTOM CABLE I I C ANY INVALIDATION CONTAINS PROPRIETARY INFORMATION THAT BELONGS TO FEDERAL CUSTOM CABLE I I C ANY INVALIDATION CONTAINS PROPRIETARY INFORMATION THAT BELONGS TO FEDERAL CUSTOM CABLE I I C ANY INVALIDATION CONTAINS PROPRIETARY INFORMATION THAT BELONGS TO FEDERAL CUSTOM CABLE I I C ANY INVALIDATION CONTAINS PROPRIETARY INFORMATION THAT BELONGS TO FEDERAL CUSTOM CABLE I I C ANY INVALIDATION CONTAINS PROPRIETARY INFORMATION THAT BELONGS TO FEDERAL CUSTOM CABLE I I C ANY INVALIDATION CONTAINS PROPRIETARY INFORMATION THAT BELONGS TO FEDERAL CUSTOM CABLE I I C ANY INVALIDATION CONTAINS PROPRIETARY INFORMATION CONTAINS PROPRIETARY INFORMATION THAT BELONGS TO FEDERAL CUSTOM CABLE I I C ANY INVALIDATION CONTAINS PROPRIETARY INFORMATION CONTAINS PROPRIETARY PROP