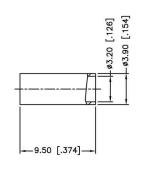

- 1. CRIMPED FERRULE HEX CRIMP SIZE .128"
- 2. CONTACT PIN TO SOLDER
- 3. MAX. PANEL THICKNESS=3.2mm