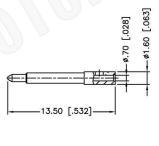

- 1. CRIMPED FERRULE HEX CRIMP SIZE .128"
- 2. CONTACT PIN TO SOLDER
- 3. MAX. PANEL THICKNESS=3.2mm