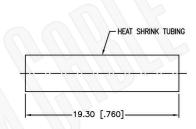

# SMA FEMALE CONNECTOR BULKHEAD REVERSE POLARITY CRIMP FOR RG174, RG188, RG316,

B7805A CABILS SWING CONTAINS PROPRIETARY INFORMATION THAT BELONGS TO FEDERAL CUSTOM CABLE I I C ANY INVALIDATION CONTAINS PROPRIETARY INFORMATION THAT BELONGS TO FEDERAL CUSTOM CABLE I I C ANY INVALIDATION CONTAINS PROPRIETARY INFORMATION THAT BELONGS TO FEDERAL CUSTOM CABLE I I C ANY INVALIDATION CONTAINS PROPRIETARY INFORMATION THAT BELONGS TO FEDERAL CUSTOM CABLE I I C ANY INVALIDATION CONTAINS PROPRIETARY INFORMATION THAT BELONGS TO FEDERAL CUSTOM CABLE I I C ANY INVALIDATION CONTAINS PROPRIETARY INFORMATION THAT BELONGS TO FEDERAL CUSTOM CABLE I I C ANY INVALIDATION CONTAINS PROPRIETARY INFORMATION THAT BELONGS TO FEDERAL CUSTOM CABLE I I C ANY INVALIDATION CONTAINS PROPRIETARY INFORMATION THAT BELONGS TO FEDERAL CUSTOM CABLE I I C ANY INVALIDATION CONTAINS PROPRIETARY INFORMATION CONTAINS PROPRIETARY INFORMATION THAT BELONGS TO FEDERAL CUSTOM CABLE I I C ANY INVALIDATION CONTAINS PROPRIETARY INFORMATION CONTAINS PROPRIETARY PROP