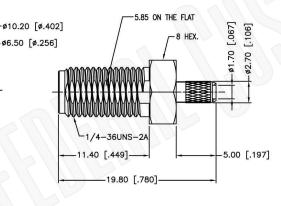

# SMA FEMALE CONNECTOR BULKHEAD REVERSE POLARITY CRIMP FOR RG174, RG188, RG316,

B7805A CABILS SWING CONTAINS PROPRIETARY INFORMATION THAT BELONGS TO FEDERAL CUSTOM CABLE I I C ANY INVALIDATION CONTAINS PROPRIETARY INFORMATION THAT BELONGS TO FEDERAL CUSTOM CABLE I I C ANY INVALIDATION CONTAINS PROPRIETARY INFORMATION THAT BELONGS TO FEDERAL CUSTOM CABLE I I C ANY INVALIDATION CONTAINS PROPRIETARY INFORMATION THAT BELONGS TO FEDERAL CUSTOM CABLE I I C ANY INVALIDATION CONTAINS PROPRIETARY INFORMATION THAT BELONGS TO FEDERAL CUSTOM CABLE I I C ANY INVALIDATION CONTAINS PROPRIETARY INFORMATION THAT BELONGS TO FEDERAL CUSTOM CABLE I I C ANY INVALIDATION CONTAINS PROPRIETARY INFORMATION THAT BELONGS TO FEDERAL CUSTOM CABLE I I C ANY INVALIDATION CONTAINS PROPRIETARY INFORMATION THAT BELONGS TO FEDERAL CUSTOM CABLE I I C ANY INVALIDATION CONTAINS PROPRIETARY INFORMATION CONTAINS PROPRIETARY INFORMATION THAT BELONGS TO FEDERAL CUSTOM CABLE I I C ANY INVALIDATION CONTAINS PROPRIETARY INFORMATION CONTAINS PROPRIETARY PROP