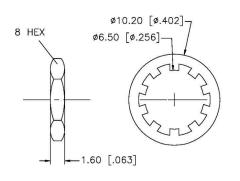

#### Description:

SMA REVERSE POLARITY FEMALE CONNECTOR **BULKHEAD CRIMP FOR RG55, RG142, RG223, RG400** 

**CABLES** NOTES:

1. DIMENSIONS ARE IN MILLIMETERS | INCHES 2. UNLESS OTHERWISE SPECIFIED ALL DIMENSIONS ARE NOMINAL 3. SPECIFICATIONS ARE SUBJECT TO CHANGE WITHOUT NOTICE