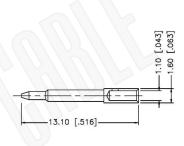

#### Description:

SMA REVERSE POLARITY FEMALE CONNECTOR **BULKHEAD CRIMP FOR RG55, RG142, RG223, RG400** 

**CABLES** NOTES:

1. DIMENSIONS ARE IN MILLIMETERS | INCHES 2. UNLESS OTHERWISE SPECIFIED ALL DIMENSIONS ARE NOMINAL 3. SPECIFICATIONS ARE SUBJECT TO CHANGE WITHOUT NOTICE