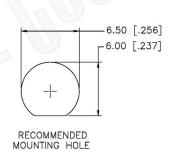

#### Description:

SMA REVERSE POLARITY FEMALE CONNECTOR **BULKHEAD CRIMP FOR RG55, RG142, RG223, RG400** 

**CABLES** NOTES:

1. DIMENSIONS ARE IN MILLIMETERS | INCHES 2. UNLESS OTHERWISE SPECIFIED ALL DIMENSIONS ARE NOMINAL 3. SPECIFICATIONS ARE SUBJECT TO CHANGE WITHOUT NOTICE