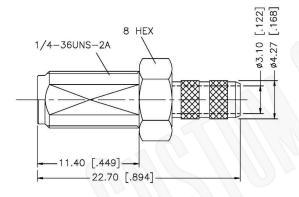

#### Description:

SMA REVERSE POLARITY FEMALE CONNECTOR **BULKHEAD CRIMP FOR RG55, RG142, RG223, RG400** 

**CABLES** NOTES:

1. DIMENSIONS ARE IN MILLIMETERS | INCHES 2. UNLESS OTHERWISE SPECIFIED ALL DIMENSIONS ARE NOMINAL 3. SPECIFICATIONS ARE SUBJECT TO CHANGE WITHOUT NOTICE