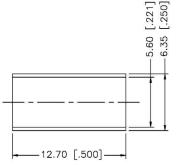

#### Description:

SMA REVERSE POLARITY FEMALE CONNECTOR **BULKHEAD CRIMP FOR RG55, RG142, RG223, RG400** 

**CABLES** NOTES:

1. DIMENSIONS ARE IN MILLIMETERS | INCHES 2. UNLESS OTHERWISE SPECIFIED ALL DIMENSIONS ARE NOMINAL 3. SPECIFICATIONS ARE SUBJECT TO CHANGE WITHOUT NOTICE