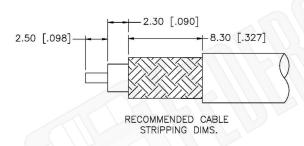

## **Material Specifications**

RG55,142,223,400 Cable(s):

Body: Brass Gold Finish: Insulation: Teflon Impedence: 50 Ohms

#### Description:

SMA REVERSE POLARITY FEMALE CONNECTOR **BULKHEAD CRIMP FOR RG55, RG142, RG223, RG400** 

**CABLES** NOTES:

1. DIMENSIONS ARE IN MILLIMETERS | INCHES 2. UNLESS OTHERWISE SPECIFIED ALL DIMENSIONS ARE NOMINAL 3. SPECIFICATIONS ARE SUBJECT TO CHANGE WITHOUT NOTICE