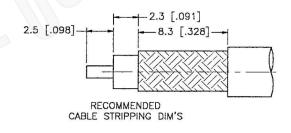

## **Description:**

SMA REVERSE POLARITY FEMALE CONNECTOR **BULKHEAD CRIMP FOR RG58, RG141, RG303,** 

7806AWRAMILE SOPRIETARY INFORMATION THAT BELONGS TO FEDERAL 1. DIMENSIONS ARE IN MILLIMETERS | INCHES