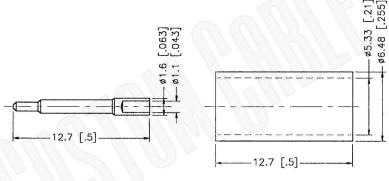

## **Description:**

SMA REVERSE POLARITY FEMALE CONNECTOR **BULKHEAD CRIMP FOR RG58, RG141, RG303,** 

7806AWRAMILE SOPRIETARY INFORMATION THAT BELONGS TO FEDERAL 1. DIMENSIONS ARE IN MILLIMETERS | INCHES