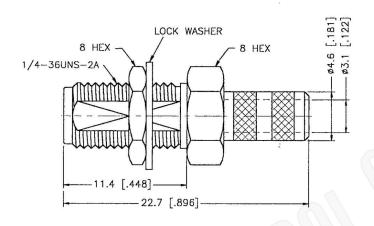

## **Description:**

SMA REVERSE POLARITY FEMALE CONNECTOR **BULKHEAD CRIMP FOR RG58, RG141, RG303,** 

7806AWRAMILE SOPRIETARY INFORMATION THAT BELONGS TO FEDERAL 1. DIMENSIONS ARE IN MILLIMETERS | INCHES

## **Material Specifications**

RG58,58A,58C,141,303,LMR195,B7806A Cable(s):

Body: Brass Gold Finish: Teflon Insulation: Impedence: 50 Ohms

1891 Alton Parkway, Irvine, CA 92606 Phone: (949) 851-3114 I Fax: (949) 852-8136 Sales@FCCable.com