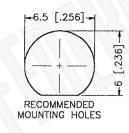

## **Description:**

SMA REVERSE POLARITY FEMALE CONNECTOR **BULKHEAD CRIMP FOR RG58, RG141, RG303,** 

7806AWRAMILE SOPRIETARY INFORMATION THAT BELONGS TO FEDERAL 1. DIMENSIONS ARE IN MILLIMETERS | INCHES