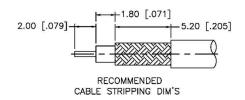

## **Material Specifications**

Cable(s): RG174, 188A, 316, B7805A

Body: Brass Gold Finish: Insulation: Teflon Impedence: 50 Ohms

# SMA REVERSE POLARITY MALE CONNECTOR CRIMP FOR RG174, RG188, RG316, B7805A CABLES

**Description:** 

NOTES: N/A

1. DIMENSIONS ARE IN MILLIMETERS | INCHES

**Part Number:** 

2. UNLESS OTHERWISE SPECIFIED ALL DIMENSIONS ARE NOMINAL 3. SPECIFICATIONS ARE SUBJECT TO CHANGE WITHOUT NOTICE