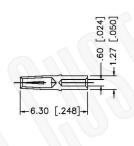

#### NOTES:

- 1. CRIMPED FERRULE HEX CRIMP SIZE .128"
- 2. CONTACT PIN TO SOLDER