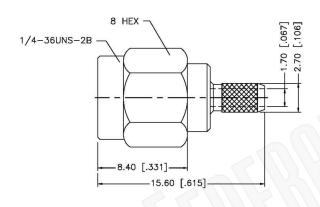

## **Material Specifications**

Cable(s): RG174, 188A, 316, B7805A

Body: Brass Gold Finish: Insulation: Teflon Impedence: 50 Ohms

# SMA REVERSE POLARITY MALE CONNECTOR CRIMP FOR RG174, RG188, RG316, B7805A CABLES

**Description:** 

NOTES: N/A

1. DIMENSIONS ARE IN MILLIMETERS | INCHES

**Part Number:** 

2. UNLESS OTHERWISE SPECIFIED ALL DIMENSIONS ARE NOMINAL 3. SPECIFICATIONS ARE SUBJECT TO CHANGE WITHOUT NOTICE