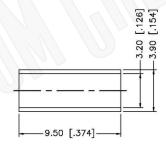

CAGE CODE

Millimeters I Inches

Scale:

Revision:







#### NOTES:

- 1. CRIMPED FERRULE HEX CRIMP SIZE .128"
- 2. CONTACT PIN TO SOLDER

## **Material Specifications**

Cable(s): RG174, 188A, 316, B7805A

Body: Brass Gold Finish: Insulation: Teflon Impedence: 50 Ohms





# **Federal Custom Ca** www.FCCable.com

1891 Alton Parkway, Irvine, CA 92606 Phone: (949) 851-3114 | Fax: (949) 852-8136 Sales@FCCable.com

| able |  |
|------|--|
| m    |  |

### 1UKX3 C3032RP **Dimensions**

# SMA REVERSE POLARITY MALE CONNECTOR CRIMP FOR RG174, RG188, RG316, B7805A CABLES

**Description:** 

NOTES: N/A

1. DIMENSIONS ARE IN MILLIMETERS | INCHES

**Part Number:** 

2. UNLESS OTHERWISE SPECIFIED ALL DIMENSIONS ARE NOMINAL 3. SPECIFICATIONS ARE SUBJECT TO CHANGE WITHOUT NOTICE

THIS DRAWING CONTAINS PROPRIETARY INFORMATION THAT BELONGS TO FEDERAL CUSTO