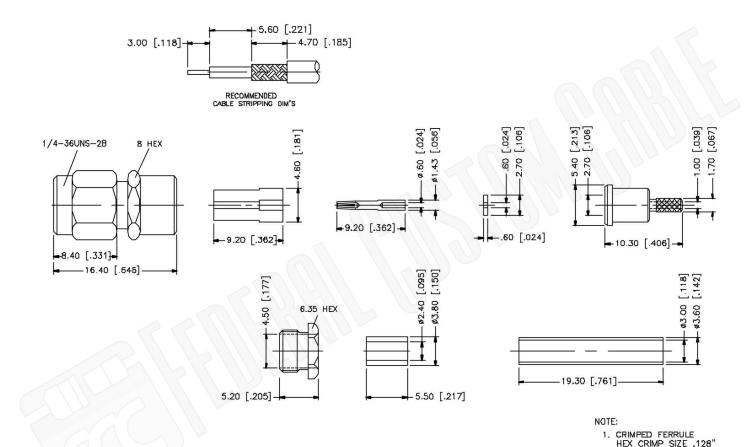

#### **Material Specifications**

Cable(s): RG178/196

Body: Brass
Finish: Gold
Insulation: Teflon
Impedence: 50 Ohms

# CAGE CODE Part Number: 1UKX3

Dimensions
Millimeters | Inches

## SMA REVERSE POLARITY MALE CONNECTOR CRIMP FOR RG178, RG196 CABLES

N/A NOTES:

1. DIMENSIONS ARE IN MILLIMETERS | INCHES

2. UNLESS OTHERWISE SPECIFIED ALL DIMENSIONS ARE NOMINAL
3. SPECIFICATIONS ARE SUBJECT TO CHANGE WITHOUT NOTICE