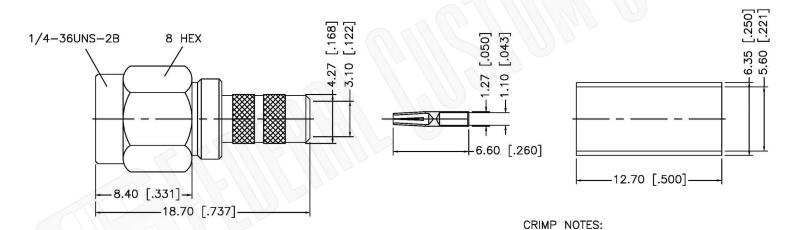

## C3034RP

Part Number:

## SMA REVERSE POLARITY MALE CONNECTOR CRIMP FOR RG55, RG142, RG223, RG400 CABLES

 CRIMPED FERRULE HEX CRIMP SIZE .213"
 SOLDER CENTER CONTACT

#### N/A NOTES:

1. DIMENSIONS ARE IN MILLIMETERS | INCHES

2. UNLESS OTHERWISE SPECIFIED ALL DIMENSIONS ARE NOMINAL
3. SPECIFICATIONS ARE SUBJECT TO CHANGE WITHOUT NOTICE

THIS DRAWING CONTAINS PROPRIETARY INFORMATION THAT BELONGS TO FEDERAL CUSTOM CABLE, LLC. ANY UNAUTHORIZED USE OF THIS DRAWING IS PROHIBITED WITHOUT WTITTEN PERMISSION FROM FEDERAL CUSTOM CABLE.
ALL RIGHTS RESERVED. © 2016 COPYRIGHT FEDERAL CUSTOM CABLE, LLC.