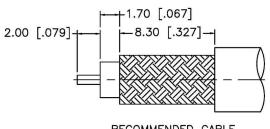

RECOMMENDED CABLE STRIPPING DIMENSIONS

### **Material Specifications**

Cable(s): RG55,142,223,400

Body: Brass
Finish: Gold
Insulation: Teflon
Impedence: 50 Ohms