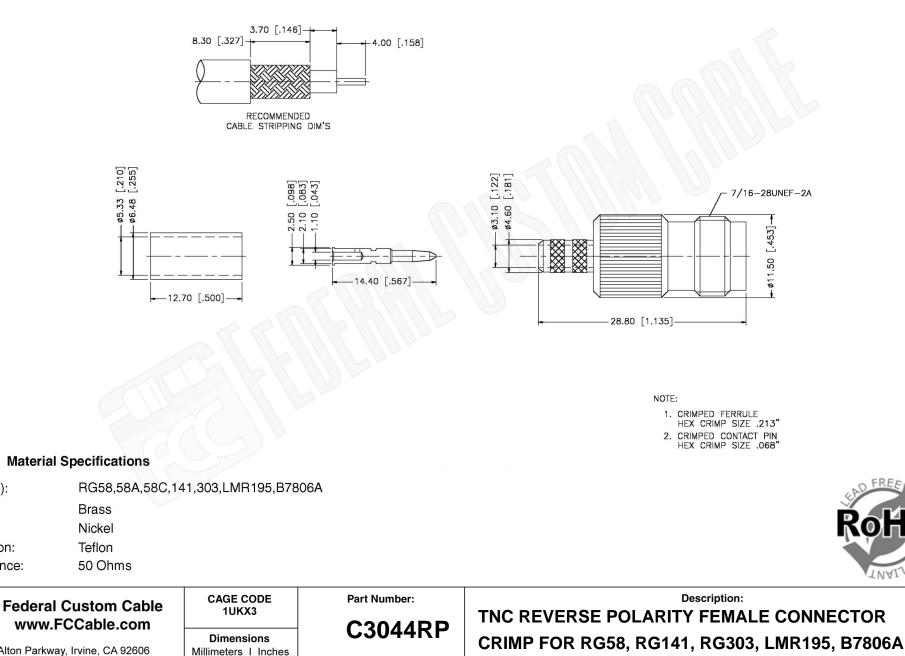

NOTES:

1. DIMENSIONS ARE IN MILLIMETERS | INCHES

N/A

Scale:

**Revision:** 

1891 Alton Parkway, Irvine, CA 92606 Phone: (949) 851-3114 | Fax: (949) 852-8136 Sales@FCCable.com

Cable(s): Body:

Finish:

FCC

Insulation:

Impedence:

CABLES THIS DRAWING CONTAINS PROPRIETARY INFORMATION THAT BELONGS TO FEDERAL CUSTOM CABLE, LLC. ANY UNAUTHORIZED USE OF THIS DRAWING IS PROHIBITED WITHOUT 2. UNLESS OTHERWISE SPECIFIED ALL DIMENSIONS ARE NOMINAL WTITTEN PERMISSION FROM FEDERAL CUSTOM CABLE. 3. SPECIFICATIONS ARE SUBJECT TO CHANGE WITHOUT NOTICE ALL RIGHTS RESERVED. © 2016 COPYRIGHT FEDERAL CUSTOM CABLE, LLC.