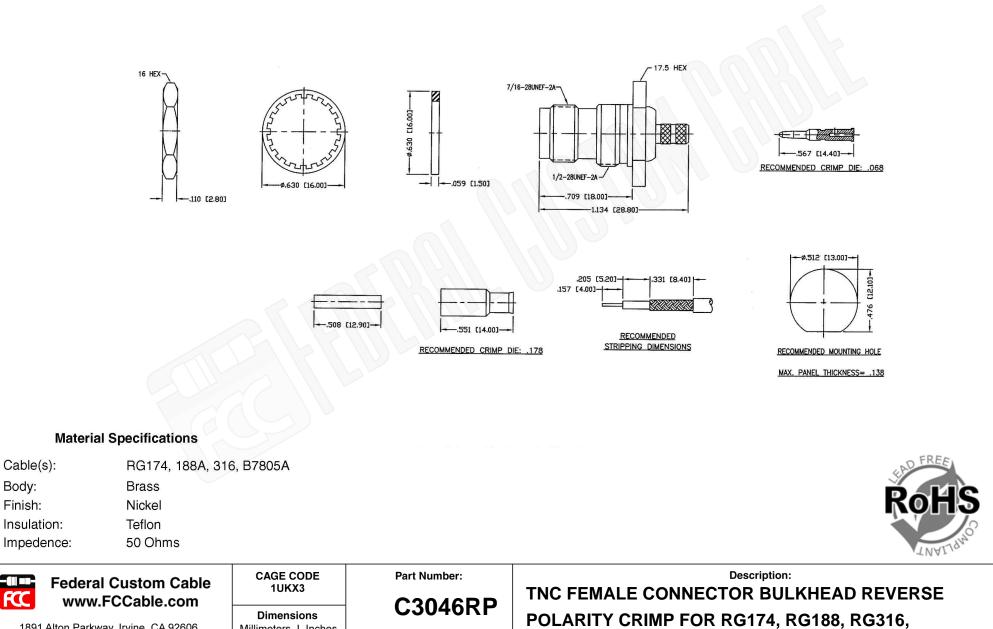

2. UNLESS OTHERWISE SPECIFIED ALL DIMENSIONS ARE NOMINAL

3. SPECIFICATIONS ARE SUBJECT TO CHANGE WITHOUT NOTICE

NOTES: B7805A CABILISE Swing CONTAINS PROPRIETARY INFORMATION THAT BELONGS TO FEDERAL 1. DIMENSIONS ARE IN MILLIMETERS I INCHES

Millimeters I Inches

N/A

Scale:

**Revision:** 

Body:

Finish:

**F**CC