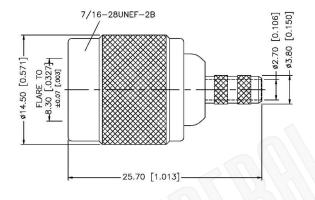

## Description:

TNC REVERSE POLARITY MALE CONNECTOR CRIMP FOR RG174, RG188, RG316, B7805A CABLES

N/A NOTES:

1. DIMENSIONS ARE IN MILLIMETERS | INCHES

Part Number:

2. UNLESS OTHERWISE SPECIFIED ALL DIMENSIONS ARE NOMINAL 3. SPECIFICATIONS ARE SUBJECT TO CHANGE WITHOUT NOTICE

## **Material Specifications**

Cable(s): RG174, 188A, 316, B7805A

Body: Brass
Finish: Nickel
Insulation: Teflon
Impedence: 50 Ohms