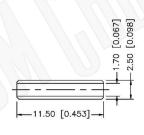

## CRIMP NOTES:

- CRIMPED FERRULE HEX SIZE .178"
- 2. CRIMPED CONTACT PIN HEX CRIMP SIZE .068"