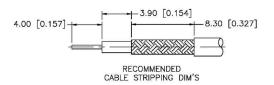

## Description:

TNC REVERSE POLARITY MALE CONNECTOR CRIMP FOR RG174, RG188, RG316, B7805A CABLES

N/A NOTES:

1. DIMENSIONS ARE IN MILLIMETERS | INCHES

Part Number:

2. UNLESS OTHERWISE SPECIFIED ALL DIMENSIONS ARE NOMINAL 3. SPECIFICATIONS ARE SUBJECT TO CHANGE WITHOUT NOTICE