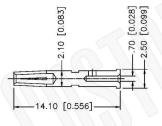

## CRIMP NOTES:

- CRIMPED FERRULE HEX SIZE .178"
- 2. CRIMPED CONTACT PIN HEX CRIMP SIZE .068"