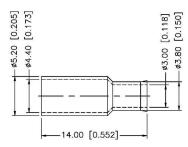

## Description:

TNC REVERSE POLARITY MALE CONNECTOR CRIMP FOR RG174, RG188, RG316, B7805A CABLES

N/A NOTES:

1. DIMENSIONS ARE IN MILLIMETERS | INCHES

Part Number:

2. UNLESS OTHERWISE SPECIFIED ALL DIMENSIONS ARE NOMINAL 3. SPECIFICATIONS ARE SUBJECT TO CHANGE WITHOUT NOTICE