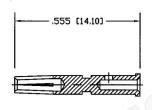

### CAGE CODE **Part Number:** 1UKX3

C3051RP **Dimensions** Millimeters I Inches

# TNC REVERSE POLARITY MALE CONNECTOR CRIMP FOR RG58, RG141, RG303, LMR195, B7806A CABLES

NOTES: N/A

1. DIMENSIONS ARE IN MILLIMETERS | INCHES

2. UNLESS OTHERWISE SPECIFIED ALL DIMENSIONS ARE NOMINAL 3. SPECIFICATIONS ARE SUBJECT TO CHANGE WITHOUT NOTICE