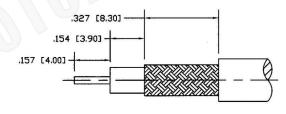

RECOMMENDED CABLE STRIPPING DIM'S

- 1. CRIMPED FERRULE
- HEX CRIMP SIZE .213"
  2. HEX CRIMP SIZE FOR CENTER CONTACT .068"

# TNC REVERSE POLARITY MALE CONNECTOR CRIMP FOR RG58, RG141, RG303, LMR195, B7806A CABLES

NOTES: N/A

1. DIMENSIONS ARE IN MILLIMETERS | INCHES

2. UNLESS OTHERWISE SPECIFIED ALL DIMENSIONS ARE NOMINAL 3. SPECIFICATIONS ARE SUBJECT TO CHANGE WITHOUT NOTICE