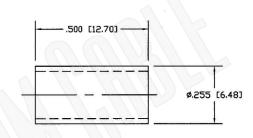

### CAGE CODE **Part Number:** 1UKX3

C3051RP **Dimensions** Millimeters I Inches

# TNC REVERSE POLARITY MALE CONNECTOR CRIMP FOR RG58, RG141, RG303, LMR195, B7806A CABLES

NOTES: N/A

1. DIMENSIONS ARE IN MILLIMETERS | INCHES

2. UNLESS OTHERWISE SPECIFIED ALL DIMENSIONS ARE NOMINAL 3. SPECIFICATIONS ARE SUBJECT TO CHANGE WITHOUT NOTICE