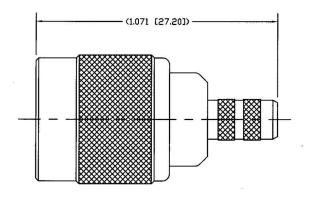

# TNC REVERSE POLARITY MALE CONNECTOR CRIMP FOR RG58, RG141, RG303, LMR195, B7806A CABLES

NOTES: N/A

1. DIMENSIONS ARE IN MILLIMETERS | INCHES

2. UNLESS OTHERWISE SPECIFIED ALL DIMENSIONS ARE NOMINAL 3. SPECIFICATIONS ARE SUBJECT TO CHANGE WITHOUT NOTICE

### CAGE CODE **Part Number:** 1UKX3

C3051RP **Dimensions** Millimeters I Inches