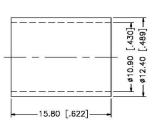

#### **Material Specifications**

Cable(s): RG8, 8A, 213, 393

Body: Brass
Finish: Nickel
Insulation: Teflon
Impedence: 50 Ohms

- CRIMPED FERRULE HEX CRIMP SIZE .429"
- 2. CRIMPED CONTACT PIN HEX CRIMP SIZE .118"