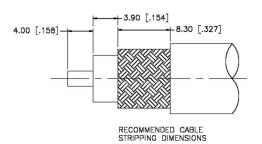

#### **Material Specifications**

Cable(s): RG8, 8A, 213, 393

Body: Brass
Finish: Nickel
Insulation: Teflon
Impedence: 50 Ohms

- CRIMPED FERRULE HEX CRIMP SIZE .429"
- 2. CRIMPED CONTACT PIN HEX CRIMP SIZE .118"