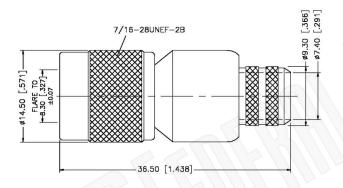

# TNC REVERSE POLARITY MALE CONNECTOR CRIMP FOR RG8, RG213, RG393 CABLES

N/A NOTES:

1. DIMENSIONS ARE IN MILLIMETERS | INCHES

2. UNLESS OTHERWISE SPECIFIED ALL DIMENSIONS ARE NOMINAL
3. SPECIFICATIONS ARE SUBJECT TO CHANGE WITHOUT NOTICE