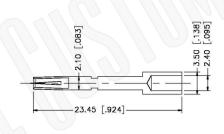

#### **Material Specifications**

Cable(s): RG8, 8A, 213, 393

Body: Brass
Finish: Nickel
Insulation: Teflon
Impedence: 50 Ohms

- CRIMPED FERRULE HEX CRIMP SIZE .429"
- 2. CRIMPED CONTACT PIN HEX CRIMP SIZE .118"