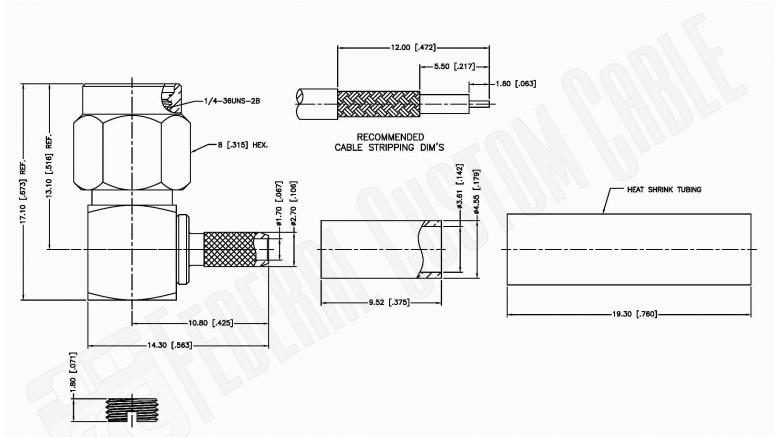

# SMA REVERSE POLARITY MALE CONNECTOR RIGHT ANGLE CRIMP FOR RG188DS, RG316DS CABLES

Description:

NOTES: N/A

1. DIMENSIONS ARE IN MILLIMETERS | INCHES

2. UNLESS OTHERWISE SPECIFIED ALL DIMENSIONS ARE NOMINAL 3. SPECIFICATIONS ARE SUBJECT TO CHANGE WITHOUT NOTICE

## **Material Specifications**

Cable(s): RG316, U-DOUBLE BRAIDED

Body: Brass Finish: Gold Insulation: Teflon 50 Ohms Impedence: