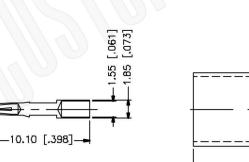

|                                                                                     | Federal Custom Cable<br>www.FCCable.com | CAGE CODE<br>1UKX3                       | Part Number:                                                                                                                                                              | Description:<br>SMA REVERSE POLARITY MALE CONNECTOR CRIMP |                                                                                                                                                        |
|-------------------------------------------------------------------------------------|-----------------------------------------|------------------------------------------|---------------------------------------------------------------------------------------------------------------------------------------------------------------------------|-----------------------------------------------------------|--------------------------------------------------------------------------------------------------------------------------------------------------------|
| 1891 Alton Parkway, Irvine, CA 92606<br>Phone: (949) 851-3114   Fax: (949) 852-8136 |                                         | <b>Dimensions</b><br>Millimeters I Inche | C3063RP FOR RG                                                                                                                                                            |                                                           | LMR240, B7808A CABLES                                                                                                                                  |
|                                                                                     |                                         | Scale: N/                                | NOTES:<br>1. DIMENSIONS ARE IN MILLIMETERS I INCHES<br>2. UNLESS OTHERWISE SPECIFIED ALL DIMENSIONS ARE NOMINAL<br>3. SPECIFICATIONS ARE SUBJECT TO CHANGE WITHOUT NOTICE |                                                           | THIS DRAWING CONTAINS PROPRIETARY INFORMATION THAT BELONGS TO FEDERAL<br>CUSTOM CABLE, LLC. ANY UNAUTHORIZED USE OF THIS DRAWING IS PROHIBITED WITHOUT |
|                                                                                     |                                         | Revision:                                |                                                                                                                                                                           |                                                           | WTITTEN PERMISSION FROM FEDERAL CUSTOM CABLE.<br>ALL RIGHTS RESERVED.©2016 COPYRIGHT FEDERAL CUSTOM CABLE, LLC.                                        |