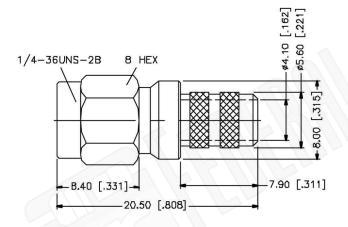

|                                                                                     | Federal Custom Cable<br>www.FCCable.com | CAGE CODE<br>1UKX3                       | Part Number:                                                                                                                                                              | Description:<br>SMA REVERSE POLARITY MALE CONNECTOR CRIMP |                                                                                                                                                        |
|-------------------------------------------------------------------------------------|-----------------------------------------|------------------------------------------|---------------------------------------------------------------------------------------------------------------------------------------------------------------------------|-----------------------------------------------------------|--------------------------------------------------------------------------------------------------------------------------------------------------------|
| 1891 Alton Parkway, Irvine, CA 92606<br>Phone: (949) 851-3114   Fax: (949) 852-8136 |                                         | <b>Dimensions</b><br>Millimeters I Inche | C3063RP FOR RG                                                                                                                                                            |                                                           | LMR240, B7808A CABLES                                                                                                                                  |
|                                                                                     |                                         | Scale: N/                                | NOTES:<br>1. DIMENSIONS ARE IN MILLIMETERS I INCHES<br>2. UNLESS OTHERWISE SPECIFIED ALL DIMENSIONS ARE NOMINAL<br>3. SPECIFICATIONS ARE SUBJECT TO CHANGE WITHOUT NOTICE |                                                           | THIS DRAWING CONTAINS PROPRIETARY INFORMATION THAT BELONGS TO FEDERAL<br>CUSTOM CABLE, LLC. ANY UNAUTHORIZED USE OF THIS DRAWING IS PROHIBITED WITHOUT |
|                                                                                     |                                         | Revision:                                |                                                                                                                                                                           |                                                           | WTITTEN PERMISSION FROM FEDERAL CUSTOM CABLE.<br>ALL RIGHTS RESERVED.©2016 COPYRIGHT FEDERAL CUSTOM CABLE, LLC.                                        |