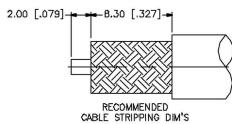

## Material Specifications

| Cable(s):   | RG8X, LMR240, B7808A | AD FREE |
|-------------|----------------------|---------|
| Body:       | Brass                |         |
| Finish:     | Gold                 | RoHS    |
| Insulation: | Teflon               |         |
| Impedence:  | 50 Ohms              | TNALIAN |