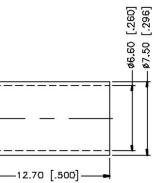

|                                                                                     | Federal Custom Cable<br>www.FCCable.com | CAGE CODE<br>1UKX3                       | Part Number:                                                                                                                                                              | Description:<br>SMA REVERSE POLARITY MALE CONNECTOR CRIMP |                                                                                                                                                        |
|-------------------------------------------------------------------------------------|-----------------------------------------|------------------------------------------|---------------------------------------------------------------------------------------------------------------------------------------------------------------------------|-----------------------------------------------------------|--------------------------------------------------------------------------------------------------------------------------------------------------------|
| 1891 Alton Parkway, Irvine, CA 92606<br>Phone: (949) 851-3114   Fax: (949) 852-8136 |                                         | <b>Dimensions</b><br>Millimeters I Inche | C3063RP FOR RG                                                                                                                                                            |                                                           | LMR240, B7808A CABLES                                                                                                                                  |
|                                                                                     |                                         | Scale: N/                                | NOTES:<br>1. DIMENSIONS ARE IN MILLIMETERS I INCHES<br>2. UNLESS OTHERWISE SPECIFIED ALL DIMENSIONS ARE NOMINAL<br>3. SPECIFICATIONS ARE SUBJECT TO CHANGE WITHOUT NOTICE |                                                           | THIS DRAWING CONTAINS PROPRIETARY INFORMATION THAT BELONGS TO FEDERAL<br>CUSTOM CABLE, LLC. ANY UNAUTHORIZED USE OF THIS DRAWING IS PROHIBITED WITHOUT |
|                                                                                     |                                         | Revision:                                |                                                                                                                                                                           |                                                           | WTITTEN PERMISSION FROM FEDERAL CUSTOM CABLE.<br>ALL RIGHTS RESERVED.©2016 COPYRIGHT FEDERAL CUSTOM CABLE, LLC.                                        |