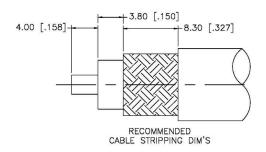

### Description:

SMA REVERSE POLARITY MALE CONNECTOR CRIMP FOR B9913, LMR400, B7810A, B8221 CABLES

NOTES:

N/A

1. DIMENSIONS ARE IN MILLIMETERS | INCHES

2. UNLESS OTHERWISE SPECIFIED ALL DIMENSIONS ARE NOMINAL 3. SPECIFICATIONS ARE SUBJECT TO CHANGE WITHOUT NOTICE