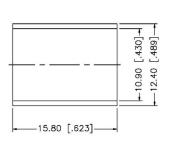

Scale:

Revision:

Millimeters I Inches

### Description:

SMA REVERSE POLARITY MALE CONNECTOR CRIMP FOR B9913, LMR400, B7810A, B8221 CABLES

NOTES:

N/A

1. DIMENSIONS ARE IN MILLIMETERS | INCHES

2. UNLESS OTHERWISE SPECIFIED ALL DIMENSIONS ARE NOMINAL 3. SPECIFICATIONS ARE SUBJECT TO CHANGE WITHOUT NOTICE