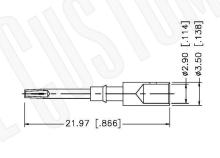

#### NOTES:

- 1. CRIMPED FERRULE HEX CRIMP SIZE .429"
- 2. CONTACT PIN TO SOLDER

### Description:

SMA REVERSE POLARITY MALE CONNECTOR CRIMP FOR B9913, LMR400, B7810A, B8221 CABLES

NOTES:

N/A

1. DIMENSIONS ARE IN MILLIMETERS | INCHES

2. UNLESS OTHERWISE SPECIFIED ALL DIMENSIONS ARE NOMINAL 3. SPECIFICATIONS ARE SUBJECT TO CHANGE WITHOUT NOTICE