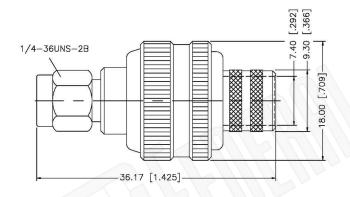

### Description:

SMA REVERSE POLARITY MALE CONNECTOR CRIMP FOR B9913, LMR400, B7810A, B8221 CABLES

NOTES:

N/A

1. DIMENSIONS ARE IN MILLIMETERS | INCHES

2. UNLESS OTHERWISE SPECIFIED ALL DIMENSIONS ARE NOMINAL 3. SPECIFICATIONS ARE SUBJECT TO CHANGE WITHOUT NOTICE