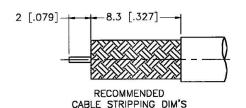

# **Material Specifications**

Cable(s): LMR200, B7807A

Body: Brass Gold Finish: Insulation: Teflon Impedence: 50 Ohms

# SMA REVERSE POLARITY FEMALE CONNECTOR **CRIMP FOR B7807A, LMR200 CABLES**

NOTES: N/A

1. DIMENSIONS ARE IN MILLIMETERS | INCHES

2. UNLESS OTHERWISE SPECIFIED ALL DIMENSIONS ARE NOMINAL 3. SPECIFICATIONS ARE SUBJECT TO CHANGE WITHOUT NOTICE