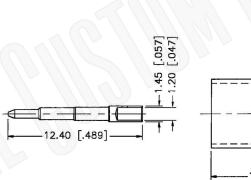

# **Material Specifications**

Cable(s): LMR200, B7807A

Body: Brass Gold Finish: Insulation: Teflon Impedence: 50 Ohms

### CAGE CODE 1UKX3

**Dimensions** 

Millimeters I Inches

Scale:

Revision:

**Part Number:** 

C3067RP

# SMA REVERSE POLARITY FEMALE CONNECTOR **CRIMP FOR B7807A, LMR200 CABLES**

NOTES: N/A

1. DIMENSIONS ARE IN MILLIMETERS | INCHES

2. UNLESS OTHERWISE SPECIFIED ALL DIMENSIONS ARE NOMINAL 3. SPECIFICATIONS ARE SUBJECT TO CHANGE WITHOUT NOTICE