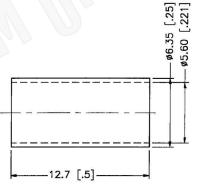

# **Material Specifications**

Cable(s): LMR200, B7807A

Body: Brass Gold Finish: Insulation: Teflon Impedence: 50 Ohms

### CAGE CODE 1UKX3

**Dimensions** 

Millimeters I Inches

Scale:

Revision:

**Part Number:** 

C3067RP

# SMA REVERSE POLARITY FEMALE CONNECTOR **CRIMP FOR B7807A, LMR200 CABLES**

NOTES: N/A

1. DIMENSIONS ARE IN MILLIMETERS | INCHES

2. UNLESS OTHERWISE SPECIFIED ALL DIMENSIONS ARE NOMINAL 3. SPECIFICATIONS ARE SUBJECT TO CHANGE WITHOUT NOTICE