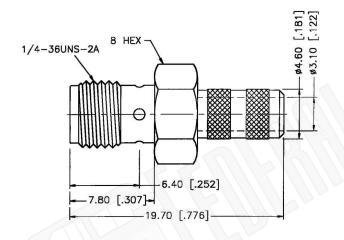

# **Material Specifications**

Cable(s): LMR200, B7807A

Body: Brass Gold Finish: Insulation: Teflon Impedence: 50 Ohms

### CAGE CODE 1UKX3

**Dimensions** 

Millimeters I Inches

Scale:

Revision:

**Part Number:** 

C3067RP

# SMA REVERSE POLARITY FEMALE CONNECTOR **CRIMP FOR B7807A, LMR200 CABLES**

NOTES: N/A

1. DIMENSIONS ARE IN MILLIMETERS | INCHES

2. UNLESS OTHERWISE SPECIFIED ALL DIMENSIONS ARE NOMINAL 3. SPECIFICATIONS ARE SUBJECT TO CHANGE WITHOUT NOTICE