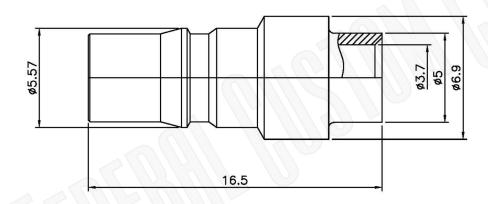

## **Material Specifications**

Cable(s): .141 SEMI-RIGID, 402/U

Body: Brass
Finish: Gold
Insulation: Teflon
Impedence: 50 Ohms





## Federal Custom Cable www.FCCable.com

**CAGE CODE** 

1UKX3

1891 Alton Parkway, Irvine, CA 92606 Phone: (949) 851-3114 | Fax: (949) 852-8136

Sales@FCCable.com

|                         |     | C242D                                                                      |  |          |
|-------------------------|-----|----------------------------------------------------------------------------|--|----------|
| Dimension Millimeters I |     | C3120                                                                      |  |          |
| Scale:                  | N/A | NOTES: 1. DIMENSIONS ARE IN MILLIMETERS   INCHES                           |  | TH<br>Cl |