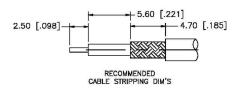

## **Material Specifications**

Cable(s): RG178/196

Body: Brass
Finish: Gold
Insulation: Teflon
Impedence: 50 Ohms

## SMA REVERSE POLARITY FEMALE CONNECTOR BULKHEAD CRIMP FOR RG178, RG196 CABLES

N/A NOTES:

1. DIMENSIONS ARE IN MILLIMETERS | INCHES

2. UNLESS OTHERWISE SPECIFIED ALL DIMENSIONS ARE NOMINAL
3. SPECIFICATIONS ARE SUBJECT TO CHANGE WITHOUT NOTICE