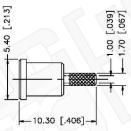

## SMA REVERSE POLARITY FEMALE CONNECTOR BULKHEAD CRIMP FOR RG178, RG196 CABLES

N/A NOTES:

1. DIMENSIONS ARE IN MILLIMETERS | INCHES

2. UNLESS OTHERWISE SPECIFIED ALL DIMENSIONS ARE NOMINAL
3. SPECIFICATIONS ARE SUBJECT TO CHANGE WITHOUT NOTICE