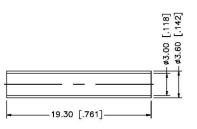

## SMA REVERSE POLARITY FEMALE CONNECTOR BULKHEAD CRIMP FOR RG178, RG196 CABLES

N/A NOTES:

1. DIMENSIONS ARE IN MILLIMETERS | INCHES

2. UNLESS OTHERWISE SPECIFIED ALL DIMENSIONS ARE NOMINAL
3. SPECIFICATIONS ARE SUBJECT TO CHANGE WITHOUT NOTICE