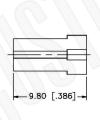

## SMA REVERSE POLARITY FEMALE CONNECTOR BULKHEAD CRIMP FOR RG178, RG196 CABLES

N/A NOTES:

1. DIMENSIONS ARE IN MILLIMETERS | INCHES

2. UNLESS OTHERWISE SPECIFIED ALL DIMENSIONS ARE NOMINAL
3. SPECIFICATIONS ARE SUBJECT TO CHANGE WITHOUT NOTICE