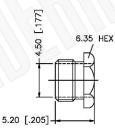

## SMA REVERSE POLARITY FEMALE CONNECTOR BULKHEAD CRIMP FOR RG178, RG196 CABLES

N/A NOTES:

1. DIMENSIONS ARE IN MILLIMETERS | INCHES

2. UNLESS OTHERWISE SPECIFIED ALL DIMENSIONS ARE NOMINAL
3. SPECIFICATIONS ARE SUBJECT TO CHANGE WITHOUT NOTICE