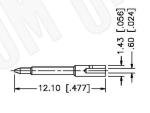

## SMA REVERSE POLARITY FEMALE CONNECTOR BULKHEAD CRIMP FOR RG178, RG196 CABLES

N/A NOTES:

1. DIMENSIONS ARE IN MILLIMETERS | INCHES

2. UNLESS OTHERWISE SPECIFIED ALL DIMENSIONS ARE NOMINAL
3. SPECIFICATIONS ARE SUBJECT TO CHANGE WITHOUT NOTICE