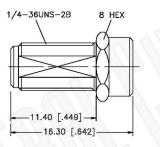

## SMA REVERSE POLARITY FEMALE CONNECTOR BULKHEAD CRIMP FOR RG178, RG196 CABLES

N/A NOTES:

1. DIMENSIONS ARE IN MILLIMETERS | INCHES

2. UNLESS OTHERWISE SPECIFIED ALL DIMENSIONS ARE NOMINAL
3. SPECIFICATIONS ARE SUBJECT TO CHANGE WITHOUT NOTICE