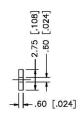

## SMA REVERSE POLARITY FEMALE CONNECTOR BULKHEAD CRIMP FOR RG178, RG196 CABLES

N/A NOTES:

1. DIMENSIONS ARE IN MILLIMETERS | INCHES

2. UNLESS OTHERWISE SPECIFIED ALL DIMENSIONS ARE NOMINAL
3. SPECIFICATIONS ARE SUBJECT TO CHANGE WITHOUT NOTICE