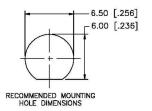

## SMA REVERSE POLARITY FEMALE CONNECTOR BULKHEAD CRIMP FOR RG178, RG196 CABLES

N/A NOTES:

1. DIMENSIONS ARE IN MILLIMETERS | INCHES

2. UNLESS OTHERWISE SPECIFIED ALL DIMENSIONS ARE NOMINAL
3. SPECIFICATIONS ARE SUBJECT TO CHANGE WITHOUT NOTICE