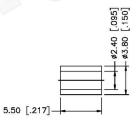

## SMA REVERSE POLARITY FEMALE CONNECTOR BULKHEAD CRIMP FOR RG178, RG196 CABLES

N/A NOTES:

1. DIMENSIONS ARE IN MILLIMETERS | INCHES

2. UNLESS OTHERWISE SPECIFIED ALL DIMENSIONS ARE NOMINAL
3. SPECIFICATIONS ARE SUBJECT TO CHANGE WITHOUT NOTICE