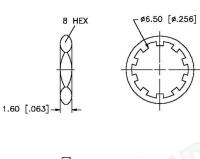

## SMA REVERSE POLARITY FEMALE CONNECTOR BULKHEAD CRIMP FOR RG178, RG196 CABLES

N/A NOTES:

1. DIMENSIONS ARE IN MILLIMETERS | INCHES

2. UNLESS OTHERWISE SPECIFIED ALL DIMENSIONS ARE NOMINAL
3. SPECIFICATIONS ARE SUBJECT TO CHANGE WITHOUT NOTICE