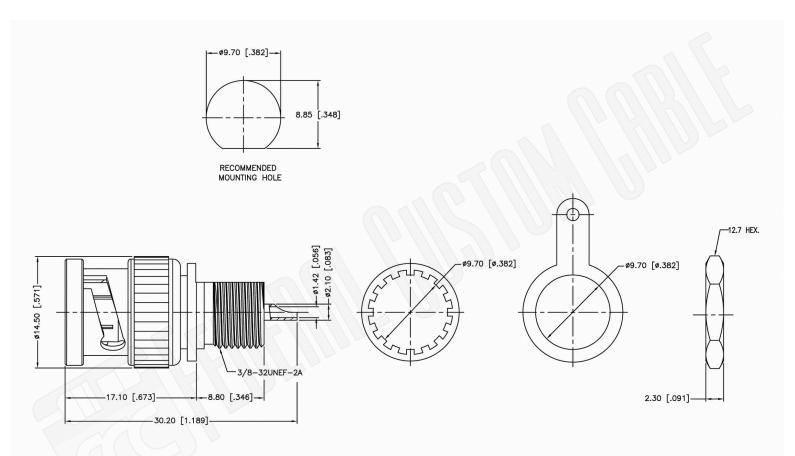

# BNC REVERSE POLARITY MALE CONNECTOR BULKHEAD MOUNT SOLDER CUP CONTACT

NOTES:

1. DIMENSIONS ARE IN MILLIMETERS | INCHES

2. UNLESS OTHERWISE SPECIFIED ALL DIMENSIONS ARE NOMINAL
3. SPECIFICATIONS ARE SUBJECT TO CHANGE WITHOUT NOTICE