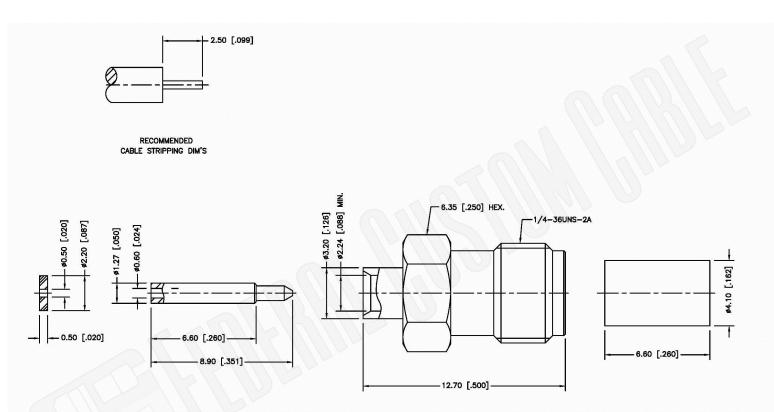

| Materia     | al Specifications      | 1. CONTACT PIN TO SOLDER |
|-------------|------------------------|--------------------------|
| Cable(s):   | .085 SEMI-RIGID, 405/U | AD FREE                  |
| Body:       | Brass                  |                          |
| Finish:     | Gold                   | Конэ                     |
| Insulation: | Teflon                 |                          |
| Impedence:  | 50 Ohms                | TNALISH                  |
|             |                        |                          |

|                                                                                                                 | Federal Custom Cable<br>www.FCCable.com | CAGE COD<br>1UKX3             | )E  | Part Number:                                                                                                                                                              | Description:<br>SMA REVERSE POLARITY FEMALE CONNECTOR |                                                                                                                                                        |
|-----------------------------------------------------------------------------------------------------------------|-----------------------------------------|-------------------------------|-----|---------------------------------------------------------------------------------------------------------------------------------------------------------------------------|-------------------------------------------------------|--------------------------------------------------------------------------------------------------------------------------------------------------------|
| 1891 Alton Parkway, Irvine, CA 92606<br>Phone: (949) 851-3114 I Fax: (949) 852-8136<br><b>Sales@FCCable.com</b> |                                         | Dimension<br>Millimeters I II |     | C3614RP                                                                                                                                                                   | SOLDER FOR RG405, RG405AL, RG405FL CABLES             |                                                                                                                                                        |
|                                                                                                                 |                                         | Scale:                        | N/A | NOTES:<br>1. DIMENSIONS ARE IN MILLIMETERS 1 INCHES<br>2. UNLESS OTHERWISE SPECIFIED ALL DIMENSIONS ARE NOMINAL<br>3. SPECIFICATIONS ARE SUBJECT TO CHANGE WITHOUT NOTICE |                                                       | THIS DRAWING CONTAINS PROPRIETARY INFORMATION THAT BELONGS TO FEDERAL<br>CUSTOM CABLE, LLC. ANY UNAUTHORIZED USE OF THIS DRAWING IS PROHIBITED WITHOUT |
|                                                                                                                 |                                         | Revision:                     |     |                                                                                                                                                                           |                                                       | WTITTEN PERMISSION FROM FEDERAL CUSTOM CABLE.<br>ALL RIGHTS RESERVED.©2016 COPYRIGHT FEDERAL CUSTOM CABLE, LLC.                                        |