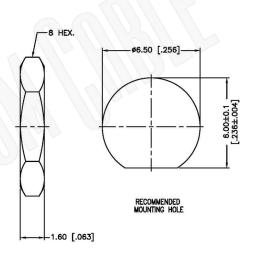

1. MAX. PANEL THICKNESS=2.5mm

### **Material Specifications**

Cable(s): N/A
Body: Brass
Finish: Gold
Insulation: Teflon
Impedence: 50 Ohms





## Federal Custom Cable www.FCCable.com

1891 Alton Parkway, Irvine, CA 92606 Phone: (949) 851-3114 I Fax: (949) 852-8136 Sales@FCCable.com

| CAGE CODE<br>1UKX3   |
|----------------------|
| Dimensions           |
| Millimeters I Inches |

Scale:

Revision:

#### Part Number:

C3615RP

#### **Description:**

# SMA REVERSE POLARITY FEMALE CONNECTOR BULKHEAD FRONT MOUNT SOLDER CUP CONTACT

N/A NOTES:

1. DIMENSIONS ARE IN MILLIMETERS | INCHES

2. UNLESS OTHERWISE SPECIFIED ALL DIMENSIONS ARE NOMINAL
3. SPECIFICATIONS ARE SUBJECT TO CHANGE WITHOUT NOTICE

THIS DRAWING CONTAINS PROPRIETARY INFORMATION THAT BELONGS TO FEDERAL CUSTOM CABLE, LLC. AN