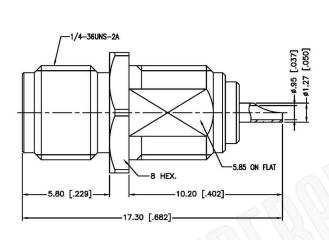

# SMA REVERSE POLARITY FEMALE CONNECTOR BULKHEAD FRONT MOUNT SOLDER CUP CONTACT

N/A NOTES:

1. DIMENSIONS ARE IN MILLIMETERS | INCHES

2. UNLESS OTHERWISE SPECIFIED ALL DIMENSIONS ARE NOMINAL
3. SPECIFICATIONS ARE SUBJECT TO CHANGE WITHOUT NOTICE

1. MAX. PANEL THICKNESS=2.5mm