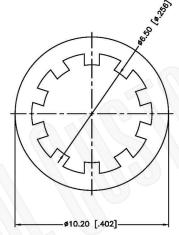

1. MAX. PANEL THICKNESS=2.5mm

### **Material Specifications**

Cable(s): N/A
Body: Brass
Finish: Gold
Insulation: Teflon
Impedence: 50 Ohms





## Federal Custom Cable www.FCCable.com

1891 Alton Parkway, Irvine, CA 92606 Phone: (949) 851-3114 I Fax: (949) 852-8136 Sales@FCCable.com

| CAGE CODE<br>1UKX3   |
|----------------------|
| Dimensions           |
| Millimeters I Inches |

Scale:

Revision:

#### Part Number:

C3615RP

#### **Description:**

# SMA REVERSE POLARITY FEMALE CONNECTOR BULKHEAD FRONT MOUNT SOLDER CUP CONTACT

N/A NOTES:

1. DIMENSIONS ARE IN MILLIMETERS | INCHES

2. UNLESS OTHERWISE SPECIFIED ALL DIMENSIONS ARE NOMINAL
3. SPECIFICATIONS ARE SUBJECT TO CHANGE WITHOUT NOTICE

THIS DRAWING CONTAINS PROPRIETARY INFORMATION THAT BELONGS TO FEDERAL CUSTOM CABLE, LLC.