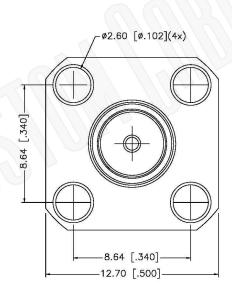

# SMA REVERSE POLARITY FEMALE CONNECTOR 4 HOLE PANEL MOUNT SOLDER CUP CONTACT

N/A NOTES:

1. DIMENSIONS ARE IN MILLIMETERS | INCHES

2. UNLESS OTHERWISE SPECIFIED ALL DIMENSIONS ARE NOMINAL
3. SPECIFICATIONS ARE SUBJECT TO CHANGE WITHOUT NOTICE