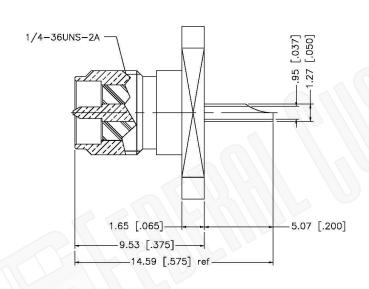

# SMA REVERSE POLARITY FEMALE CONNECTOR 4 HOLE PANEL MOUNT SOLDER CUP CONTACT

N/A NOTES:

1. DIMENSIONS ARE IN MILLIMETERS | INCHES

2. UNLESS OTHERWISE SPECIFIED ALL DIMENSIONS ARE NOMINAL
3. SPECIFICATIONS ARE SUBJECT TO CHANGE WITHOUT NOTICE