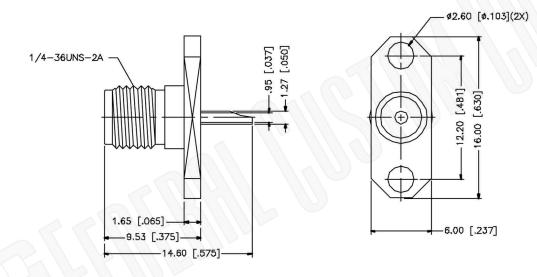

|                                                                                                                 | Federal Custom Cable<br>www.FCCable.com | CAGE CO<br>1UKX3          |     | Part Number:                                                               | Description:<br>SMA REVERSE POLARITY FEMALE CONNECTOR 2 |                                                                                                                                                        |
|-----------------------------------------------------------------------------------------------------------------|-----------------------------------------|---------------------------|-----|----------------------------------------------------------------------------|---------------------------------------------------------|--------------------------------------------------------------------------------------------------------------------------------------------------------|
| 1891 Alton Parkway, Irvine, CA 92606<br>Phone: (949) 851-3114   Fax: (949) 852-8136<br><b>Sales@FCCable.com</b> |                                         | Dimensio<br>Millimeters I |     | C3619RP                                                                    | HOLE PANEL MOUNT SOLDER CUP CONTACT                     |                                                                                                                                                        |
|                                                                                                                 |                                         | Scale:                    | N/A | NOTES:<br>1. DIMENSIONS ARE IN MILLIMETERS   INCHES                        |                                                         | THIS DRAWING CONTAINS PROPRIETARY INFORMATION THAT BELONGS TO FEDERAL<br>CUSTOM CABLE, LLC. ANY UNAUTHORIZED USE OF THIS DRAWING IS PROHIBITED WITHOUT |
|                                                                                                                 |                                         | Revision:                 |     | 2. UNLESS OTHERWISE SPECIFIED ALL D<br>3. SPECIFICATIONS ARE SUBJECT TO CH |                                                         | WTITTEN PERMISSION FROM FEDERAL CUSTOM CABLE.<br>ALL RIGHTS RESERVED.©2016 COPYRIGHT FEDERAL CUSTOM CABLE, LLC.                                        |