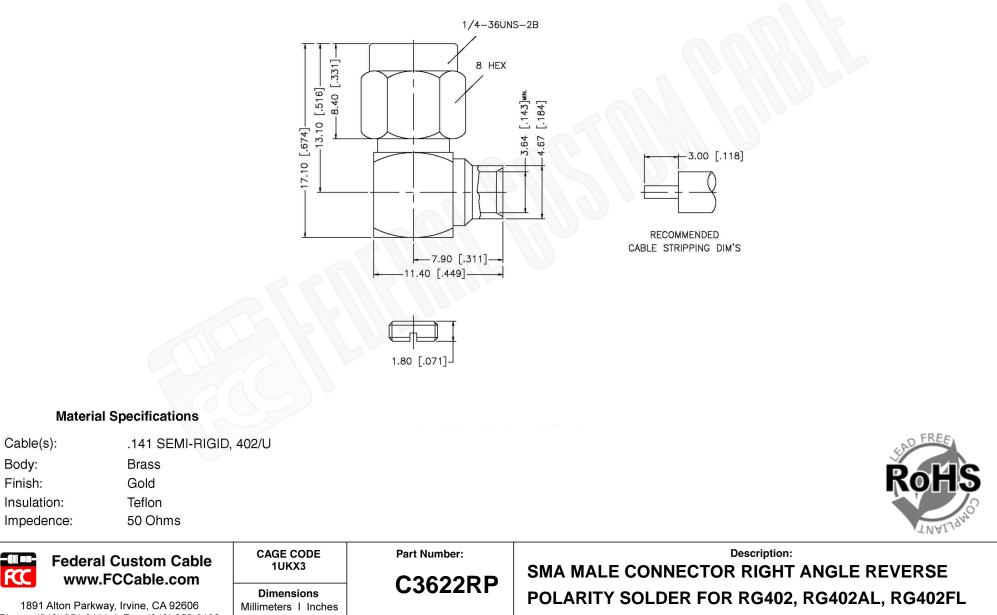

N/A

Scale:

**Revision:** 

| 1091 Alton Farkway, Irvine, CA 92000        |  |  |  |  |
|---------------------------------------------|--|--|--|--|
| Phone: (949) 851-3114   Fax: (949) 852-8136 |  |  |  |  |
| Sales@FCCable.com                           |  |  |  |  |

|                                                          | NOTES:                                | CABLES               | THIS DRAWING CONTAINS PROPRIETARY INFORMATION THAT BELONGS TO FEDERAL         |
|----------------------------------------------------------|---------------------------------------|----------------------|-------------------------------------------------------------------------------|
| 1. DIMENSIONS ARE IN MILLIMETERS   INCHES                |                                       | HES                  | CUSTOM CABLE, LLC. ANY UNAUTHORIZED USE OF THIS DRAWING IS PROHIBITED WITHOUT |
| 2. UNLESS OTHERWISE SPECIFIED ALL DIMENSIONS ARE NOMINAL |                                       | IENSIONS ARE NOMINAL | WTITTEN PERMISSION FROM FEDERAL CUSTOM CABLE.                                 |
|                                                          | 3. SPECIFICATIONS ARE SUBJECT TO CHAN | NGE WITHOUT NOTICE   | ALL RIGHTS RESERVED. © 2016 COPYRIGHT FEDERAL CUSTOM CABLE, LLC.              |