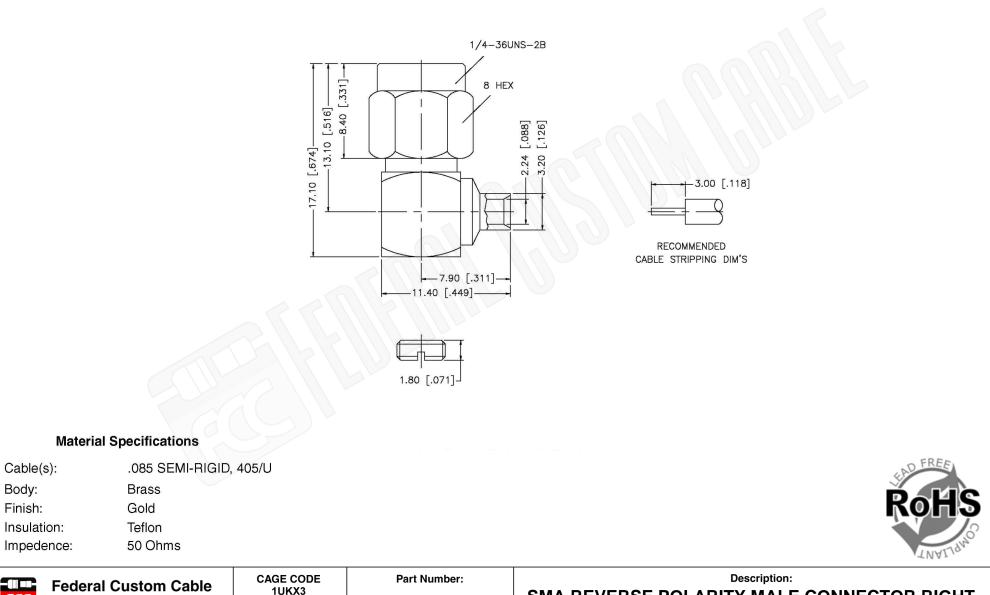

| Federal Custom Cable www.FCCable.com                                                                     | CAGE CODE<br>1UKX3                        | Part Number:                                                               | SMA REVE                                 | Description:<br>RSE POLARITY MALE CONNECTOR RIGHT                                                                                                      |
|----------------------------------------------------------------------------------------------------------|-------------------------------------------|----------------------------------------------------------------------------|------------------------------------------|--------------------------------------------------------------------------------------------------------------------------------------------------------|
| 1891 Alton Parkway, Irvine, CA 92606<br>Phone: (949) 851-3114   Fax: (949) 852-8136<br>Sales@FCCable.com | <b>Dimensions</b><br>Millimeters I Inches |                                                                            | ANGLE SOLDER FOR RG405, RG405AL, RG405FL |                                                                                                                                                        |
|                                                                                                          | Scale: N/A                                | NOTES:<br>1. DIMENSIONS ARE IN MILLIMETERS 1 IN                            |                                          | THIS DRAWING CONTAINS PROPRIETARY INFORMATION THAT BELONGS TO FEDERAL<br>CUSTOM CABLE, LLC. ANY UNAUTHORIZED USE OF THIS DRAWING IS PROHIBITED WITHOUT |
|                                                                                                          | Revision:                                 | 2. UNLESS OTHERWISE SPECIFIED ALL D<br>3. SPECIFICATIONS ARE SUBJECT TO CH |                                          | WTITTEN PERMISSION FROM FEDERAL CUSTOM CABLE.<br>ALL RIGHTS RESERVED. © 2016 COPYRIGHT FEDERAL CUSTOM CABLE, LLC.                                      |