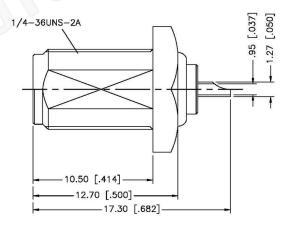

## **Dimensions** Millimeters I Inches

CAGE CODE

## SMA REVERSE POLARITY FEMALE CONNECTOR **BULKHEAD REAR MOUNT SOLDER CUP CONTACT**

#### NOTES:

1. DIMENSIONS ARE IN MILLIMETERS | INCHES

2. UNLESS OTHERWISE SPECIFIED ALL DIMENSIONS ARE NOMINAL 3. SPECIFICATIONS ARE SUBJECT TO CHANGE WITHOUT NOTICE

THIS DRAWING CONTAINS PROPRIETARY INFORMATION THAT BELONGS TO FEDERAL CUSTOM CABLE, LLC. ANY UNAUTHORIZED USE OF THIS DRAWING IS PROHIBITED WITHOUT WTITTEN PERMISSION FROM FEDERAL CUSTOM CABLE. ALL RIGHTS RESERVED. © 2016 COPYRIGHT FEDERAL CUSTOM CABLE, LLC.