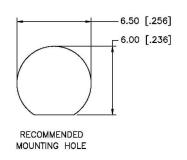

## **Dimensions** Millimeters I Inches

CAGE CODE

#### NOTES:

1. DIMENSIONS ARE IN MILLIMETERS | INCHES

2. UNLESS OTHERWISE SPECIFIED ALL DIMENSIONS ARE NOMINAL 3. SPECIFICATIONS ARE SUBJECT TO CHANGE WITHOUT NOTICE

THIS DRAWING CONTAINS PROPRIETARY INFORMATION THAT BELONGS TO FEDERAL CUSTOM CABLE, LLC. ANY UNAUTHORIZED USE OF THIS DRAWING IS PROHIBITED WITHOUT WTITTEN PERMISSION FROM FEDERAL CUSTOM CABLE. ALL RIGHTS RESERVED. © 2016 COPYRIGHT FEDERAL CUSTOM CABLE, LLC.