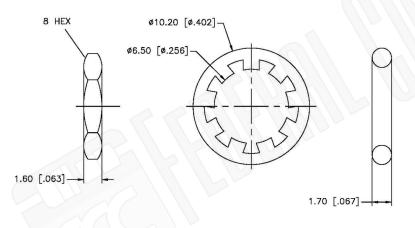

## **Dimensions** Millimeters I Inches

CAGE CODE

#### NOTES:

1. DIMENSIONS ARE IN MILLIMETERS | INCHES

2. UNLESS OTHERWISE SPECIFIED ALL DIMENSIONS ARE NOMINAL 3. SPECIFICATIONS ARE SUBJECT TO CHANGE WITHOUT NOTICE

THIS DRAWING CONTAINS PROPRIETARY INFORMATION THAT BELONGS TO FEDERAL CUSTOM CABLE, LLC. ANY UNAUTHORIZED USE OF THIS DRAWING IS PROHIBITED WITHOUT WTITTEN PERMISSION FROM FEDERAL CUSTOM CABLE. ALL RIGHTS RESERVED. © 2016 COPYRIGHT FEDERAL CUSTOM CABLE, LLC.