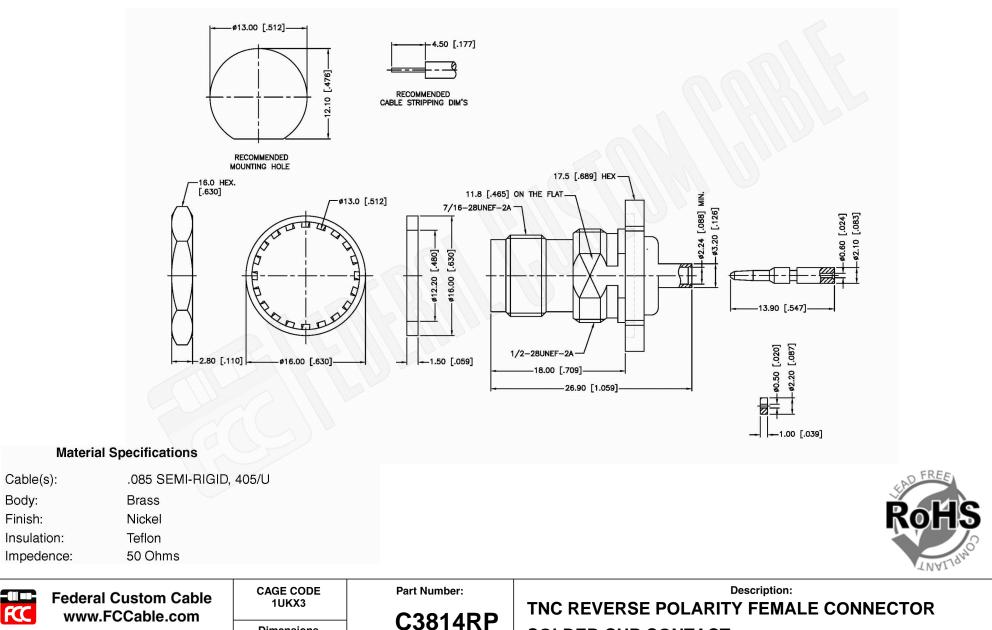

Dimensions Millimeters I Inches

Scale:

**Revision:** 

N/A

| C3814RP                                                  | SOLDER CUP CONTACT |                                                                               |
|----------------------------------------------------------|--------------------|-------------------------------------------------------------------------------|
| NOTES:                                                   |                    | THIS DRAWING CONTAINS PROPRIETARY INFORMATION THAT BELONGS TO FEDERAL         |
| 1. DIMENSIONS ARE IN MILLIMETERS 1 INCHES                |                    | CUSTOM CABLE, LLC. ANY UNAUTHORIZED USE OF THIS DRAWING IS PROHIBITED WITHOUT |
| 2. UNLESS OTHERWISE SPECIFIED ALL DIMENSIONS ARE NOMINAL |                    | WTITTEN PERMISSION FROM FEDERAL CUSTOM CABLE.                                 |