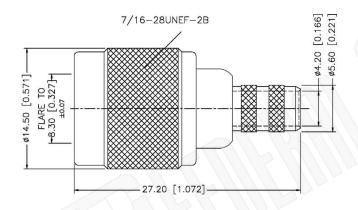

# C3821RP

**Part Number:** 

## TNC REVERSE POLARITY MALE CONNECTOR CRIMP FOR RG8X, LMR240, B7808A CABLES