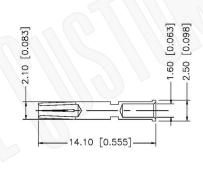

NOTE:



### **Material Specifications**

RG8X, LMR240, B7808A Cable(s):

Body: Brass Finish: Nickel Insulation: Teflon Impedence: 50 Ohms







## **Federal Custom Cal** www.FCCable.con

1891 Alton Parkway, Irvine, CA 92606 Phone: (949) 851-3114 | Fax: (949) 852-8136 Sales@FCCable.com

| ble |   |
|-----|---|
| n   |   |
| •   | Г |
|     |   |

### CAGE CODE 1UKX3

**Dimensions** 

Millimeters I Inches

Scale:

Revision:

# C3821RP

**Part Number:** 

### Description:

## TNC REVERSE POLARITY MALE CONNECTOR CRIMP FOR RG8X, LMR240, B7808A CABLES

### NOTES:

N/A

- 1. DIMENSIONS ARE IN MILLIMETERS | INCHES
- 2. UNLESS OTHERWISE SPECIFIED ALL DIMENSIONS ARE NOMINAL 3. SPECIFICATIONS ARE SUBJECT TO CHANGE WITHOUT NOTICE

THIS DRAWING CONTAINS PROPRIETARY INFORMATION THAT BELONGS TO FEDER