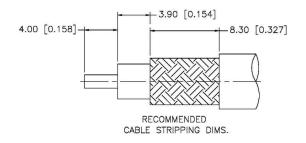

### **Material Specifications**

RG8X, LMR240, B7808A Cable(s):

Body: Brass Finish: Nickel Insulation: Teflon Impedence: 50 Ohms

## TNC REVERSE POLARITY MALE CONNECTOR CRIMP FOR RG8X, LMR240, B7808A CABLES