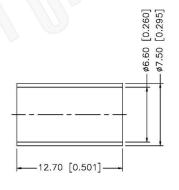

NOTE:



### **Material Specifications**

RG8X, LMR240, B7808A Cable(s):

Body: Brass Finish: Nickel Insulation: Teflon Impedence: 50 Ohms







## **Federal Custom Cal** www.FCCable.con

1891 Alton Parkway, Irvine, CA 92606 Phone: (949) 851-3114 | Fax: (949) 852-8136 Sales@FCCable.com

| ble |   |
|-----|---|
| n   |   |
| •   | Г |
|     |   |

### CAGE CODE 1UKX3

**Dimensions** 

Millimeters I Inches

Scale:

Revision:

# C3821RP

**Part Number:** 

### Description:

## TNC REVERSE POLARITY MALE CONNECTOR CRIMP FOR RG8X, LMR240, B7808A CABLES

### NOTES:

N/A

- 1. DIMENSIONS ARE IN MILLIMETERS | INCHES
- 2. UNLESS OTHERWISE SPECIFIED ALL DIMENSIONS ARE NOMINAL 3. SPECIFICATIONS ARE SUBJECT TO CHANGE WITHOUT NOTICE

THIS DRAWING CONTAINS PROPRIETARY INFORMATION THAT BELONGS TO FEDERAL CUSTOM