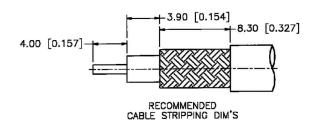

# TNC REVERSE POLARITY MALE CONNECTOR CRIMP FOR RG58P CABLES

2. CRIMPED CONTACT PIN HEX CRIMP SIZE .068" [1.73]