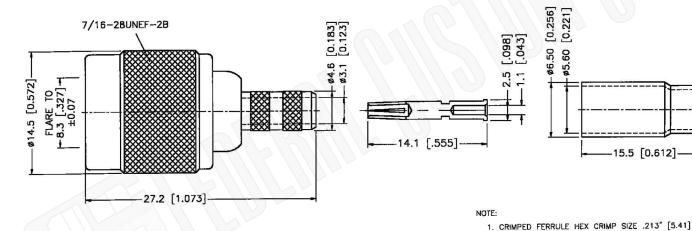

# TNC REVERSE POLARITY MALE CONNECTOR CRIMP FOR RG58P CABLES

2. CRIMPED CONTACT PIN HEX CRIMP SIZE .068" [1.73]

#### NOTES: N/A

1. DIMENSIONS ARE IN MILLIMETERS | INCHES

2. UNLESS OTHERWISE SPECIFIED ALL DIMENSIONS ARE NOMINAL 3. SPECIFICATIONS ARE SUBJECT TO CHANGE WITHOUT NOTICE

THIS DRAWING CONTAINS PROPRIETARY INFORMATION THAT BELONGS TO FEDERAL CUSTOM CABLE, LLC. ANY UNAUTHORIZED USE OF THIS DRAWING IS PROHIBITED WITHOUT WTITTEN PERMISSION FROM FEDERAL CUSTOM CABLE. ALL RIGHTS RESERVED. © 2016 COPYRIGHT FEDERAL CUSTOM CABLE, LLC.