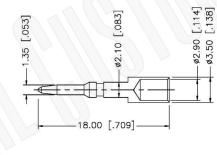

RoHŞ

TNALIO

NOTE:

CRIMPED FERRULE HEX CRIMP SIZE .429"
CRIMPED CONTACT PIN HEX CRIMP SIZE .118"