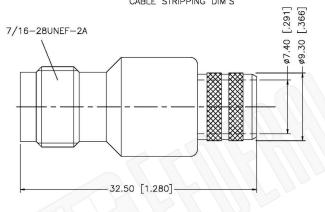

|           |                                                                                               | CAGE CODE<br>1UKX3                | Part Number:                                                               | Description:<br>TNC REVERSE POLARITY FEMALE CONNECTOR |                                                                                                                                                        |
|-----------|-----------------------------------------------------------------------------------------------|-----------------------------------|----------------------------------------------------------------------------|-------------------------------------------------------|--------------------------------------------------------------------------------------------------------------------------------------------------------|
| FCC       |                                                                                               |                                   |                                                                            |                                                       |                                                                                                                                                        |
|           | I Alton Parkway, Irvine, CA 92606<br>949) 851-3114 I Fax: (949) 852-8136<br>Sales@FCCable.com | Dimensions<br>Millimeters I Inche |                                                                            | CRIMP FOR B9913, LMR400, B7810A, B8223 CABLES         |                                                                                                                                                        |
| Phone: (s |                                                                                               | Scale: N                          | NOTES:<br>1. DIMENSIONS ARE IN MILLIMETERS   INCHES                        |                                                       | THIS DRAWING CONTAINS PROPRIETARY INFORMATION THAT BELONGS TO FEDERAL<br>CUSTOM CABLE, LLC. ANY UNAUTHORIZED USE OF THIS DRAWING IS PROHIBITED WITHOUT |
|           |                                                                                               | Revision:                         | 2. UNLESS OTHERWISE SPECIFIED ALL D<br>3. SPECIFICATIONS ARE SUBJECT TO CH |                                                       | WTITTEN PERMISSION FROM FEDERAL CUSTOM CABLE.<br>ALL RIGHTS RESERVED.©2016 COPYRIGHT FEDERAL CUSTOM CABLE, LLC.                                        |