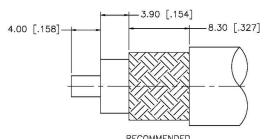

RoHŞ

TNALIO

NOTE:

CRIMPED FERRULE HEX CRIMP SIZE .429"
CRIMPED CONTACT PIN HEX CRIMP SIZE .118"

## **Material Specifications**

| Cable(s):   | B9913, LMR400, B7810A, B8214 |
|-------------|------------------------------|
| Body:       | Brass                        |
| Finish:     | Nickel                       |
| Insulation: | Teflon                       |
| Impedence:  | 50 Ohms                      |
|             |                              |