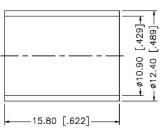

RoHŞ

TNALIO

NOTE:

CRIMPED FERRULE HEX CRIMP SIZE .429"
CRIMPED CONTACT PIN HEX CRIMP SIZE .118"

## **Material Specifications**

| Cable(s):   | B9913, LMR400, B7810A, B8214 |
|-------------|------------------------------|
| Body:       | Brass                        |
| Finish:     | Nickel                       |
| Insulation: | Teflon                       |
| Impedence:  | 50 Ohms                      |
|             |                              |

|           |                                                                                               | CAGE CODE<br>1UKX3                | Part Number:                                                               | Description:<br>TNC REVERSE POLARITY FEMALE CONNECTOR |