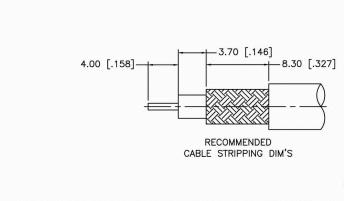

## **Material Specifications**

Cable(s): RG8X, LMR240, B7808A

Body: Brass Finish: Nickel Insulation: Teflon 50 Ohms Impedence:

## **Description:** TNC REVERSE POLARITY FEMALE CONNECTOR

CRIMP FOR RG8X, LMR240, B7808A CABLES

NOTES: N/A

1. DIMENSIONS ARE IN MILLIMETERS | INCHES

**Part Number:** 

2. UNLESS OTHERWISE SPECIFIED ALL DIMENSIONS ARE NOMINAL 3. SPECIFICATIONS ARE SUBJECT TO CHANGE WITHOUT NOTICE