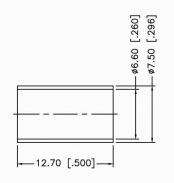

## **Description:** TNC REVERSE POLARITY FEMALE CONNECTOR

CRIMP FOR RG8X, LMR240, B7808A CABLES

NOTES: N/A

1. DIMENSIONS ARE IN MILLIMETERS | INCHES

**Part Number:** 

2. UNLESS OTHERWISE SPECIFIED ALL DIMENSIONS ARE NOMINAL 3. SPECIFICATIONS ARE SUBJECT TO CHANGE WITHOUT NOTICE