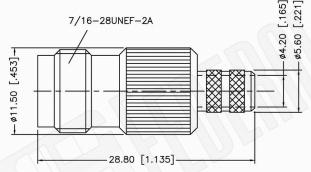

## **Description:** TNC REVERSE POLARITY FEMALE CONNECTOR

CRIMP FOR RG8X, LMR240, B7808A CABLES

NOTES: N/A

1. DIMENSIONS ARE IN MILLIMETERS | INCHES

**Part Number:** 

2. UNLESS OTHERWISE SPECIFIED ALL DIMENSIONS ARE NOMINAL 3. SPECIFICATIONS ARE SUBJECT TO CHANGE WITHOUT NOTICE

## **Material Specifications**

Cable(s): RG8X, LMR240, B7808A

Body: Brass Finish: Nickel Insulation: Teflon 50 Ohms Impedence: