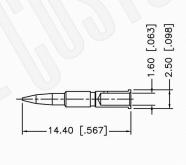

## **Description:** TNC REVERSE POLARITY FEMALE CONNECTOR

CRIMP FOR RG8X, LMR240, B7808A CABLES

NOTES: N/A

1. DIMENSIONS ARE IN MILLIMETERS | INCHES

**Part Number:** 

2. UNLESS OTHERWISE SPECIFIED ALL DIMENSIONS ARE NOMINAL 3. SPECIFICATIONS ARE SUBJECT TO CHANGE WITHOUT NOTICE