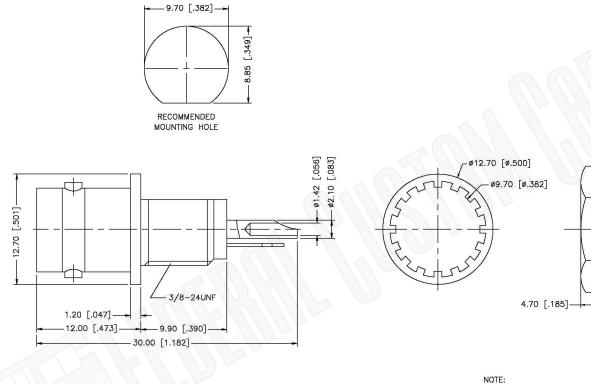

 MAX. PANEL THICKNESS = 3.2mm
RECOMMENDED TORQUE: A MAXIMUM
INCH-LBS MAY BE APPLIED ON HEX NUT WHEN MOUNTING CONNECTOR IN PANEL

RoHS

TNAI

12.7 HEX

| Cable(s):   | N/A     |
|-------------|---------|
| Body:       | Brass   |
| Finish:     | Nickel  |
| Insulation: | Teflon  |
| Impedence:  | 50 Ohms |

F

| Federal Custom Cable                                                                                     | CAGE CODE<br>1UKX3                        | Part Number:                                                                                                                  | Description:<br>BNC FEMALE CONNECTOR BULKHEAD ISOLATED<br>GROUND |                                                                                                                                                                                                                                                                           |
|----------------------------------------------------------------------------------------------------------|-------------------------------------------|-------------------------------------------------------------------------------------------------------------------------------|------------------------------------------------------------------|---------------------------------------------------------------------------------------------------------------------------------------------------------------------------------------------------------------------------------------------------------------------------|
| 1891 Alton Parkway, Irvine, CA 92606<br>Phone: (949) 851-3114 I Fax: (949) 852-8136<br>Sales@FCCable.com | <b>Dimensions</b><br>Millimeters I Inches | C5001                                                                                                                         |                                                                  |                                                                                                                                                                                                                                                                           |
|                                                                                                          | Scale: N/A<br>Revision:                   | NOTES:<br>1. DIMENSIONS ARE IN MILLIMETERS   IN<br>2. UNLESS OTHERWISE SPECIFIED ALL D<br>3. SPECIFICATIONS ARE SUBJECT TO CH | IMENSIONS ARE NOMINAL                                            | THIS DRAWING CONTAINS PROPRIETARY INFORMATION THAT BELONGS TO FEDERAL<br>CUSTOM CABLE, LLC. ANY UNAUTHORIZED USE OF THIS DRAWING IS PROHIBITED WITHOUT<br>WTITTEN PERMISSION FROM FEDERAL CUSTOM CABLE.<br>ALL RIGHTS RESERVED.©2016 COPYRIGHT FEDERAL CUSTOM CABLE, LLC. |