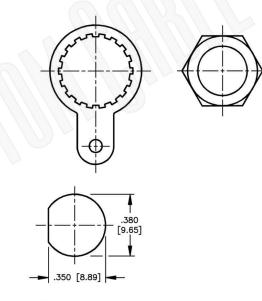

SUGGESTED MOUNTING CONFIGURATION

## **Material Specifications**

| Cable(s):   | N/A     | AD FREE |
|-------------|---------|---------|
| Body:       | Brass   |         |
| Finish:     | Nickel  | RoHS    |
| Insulation: | Teflon  |         |
| Impedence:  | 50 Ohms | TNALIGN |

|                                                                                                                 | Federal Custom Cable | CAGE CODE                          | Part Number: | Description:<br>BNC MALE CONNECTOR BULKHEAD SOLDER CUP                     |         |                                                                                                                                                        |
|-----------------------------------------------------------------------------------