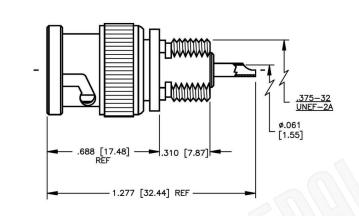

|                                                                                                                 | Federal Custom Cable | CAGE CODE                          | Part Number: | Description:<br>BNC MALE CONNECTOR BULKHEAD SOLDER CUP                     |         |                                                                                                                                                        |
|-----------------------------------------------------------------------------------------------------------------|----------------------|------------------------------------|--------------|----------------------------------------------------------------------------|---------|--------------------------------------------------------------------------------------------------------------------------------------------------------|
| FCC                                                                                                             | www.FCCable.com      | 1UKX3                              |              |                                                                            |         | C5002                                                                                                                                                  |
| 1891 Alton Parkway, Irvine, CA 92606<br>Phone: (949) 851-3114   Fax: (949) 852-8136<br><b>Sales@FCCable.com</b> |                      | Dimensions<br>Millimeters I Inches |              | C3002                                                                      | CONTACT |                                                                                                                                                        |
|                                                                                                                 |                      | Scale:                             | N/A          | NOTES:<br>1. DIMENSIONS ARE IN MILLIMETERS   INCHES                        |         | THIS DRAWING CONTAINS PROPRIETARY INFORMATION THAT BELONGS TO FEDERAL<br>CUSTOM CABLE, LLC. ANY UNAUTHORIZED USE OF THIS DRAWING IS PROHIBITED WITHOUT |
|                                                                                                                 |                      | Revision:                          |              | 2. UNLESS OTHERWISE SPECIFIED ALL D<br>3. SPECIFICATIONS ARE SUBJECT TO CH |         | WTITTEN PERMISSION FROM FEDERAL CUSTOM CABLE.<br>ALL RIGHTS RESERVED.©2016 COPYRIGHT FEDERAL CUSTOM CABLE, LLC.                                        |